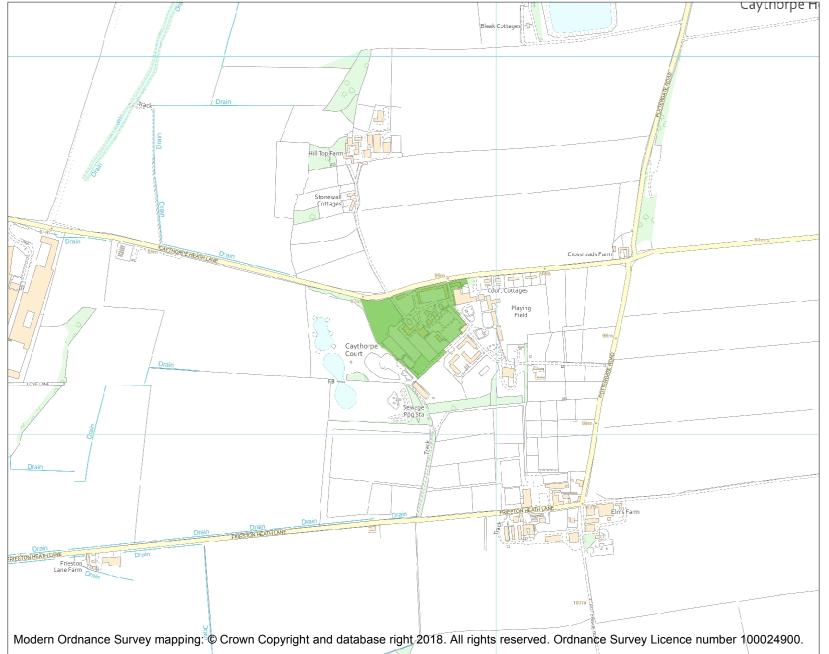

This is an A4 sized map and should be printed full size at A4 with no page scaling set.

Name: CAYTHORPE COURT

Heritage Category:

Park and Garden

List Entry No :

1000972

Grade:

County: Lincolnshire

**List Entry NGR:** SK 95783 48272

**Map Scale:** 1:10000

Print Date: 29 April 2024

HistoricEngland.org.uk