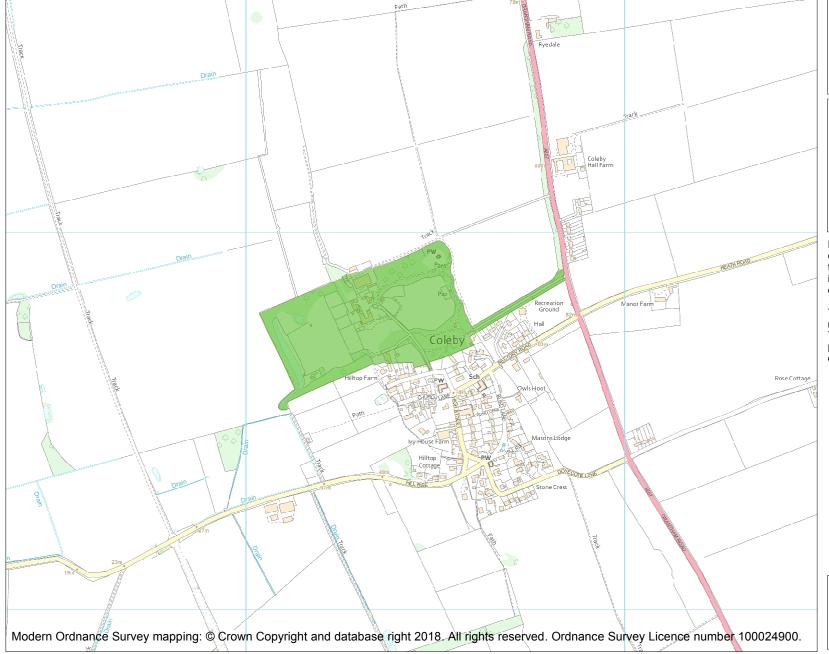

This is an A4 sized map and should be printed full size at A4 with no page scaling set.

Name: COLEBY HALL

**Heritage Category:** 

Park and Garden

List Entry No: 1000973

Grade:

County: Lincolnshire

District: North Kesteven

Parish: Coleby

Each official record of a registered garden or other land contains a map. The map here has been translated from the official map and that process may have introduced inaccuracies. Copies of maps that form part of the official record can be obtained from Historic England.

This map was delivered electronically and when printed may not be to scale and may be subject to distortions. The map and grid references are for identification purposes only and must be read in conjunction with other information in the record.

**List Entry NGR:** SK 97438 60800

**Map Scale:** 1:10000

Print Date: 27 April 2024

HistoricEngland.org.uk