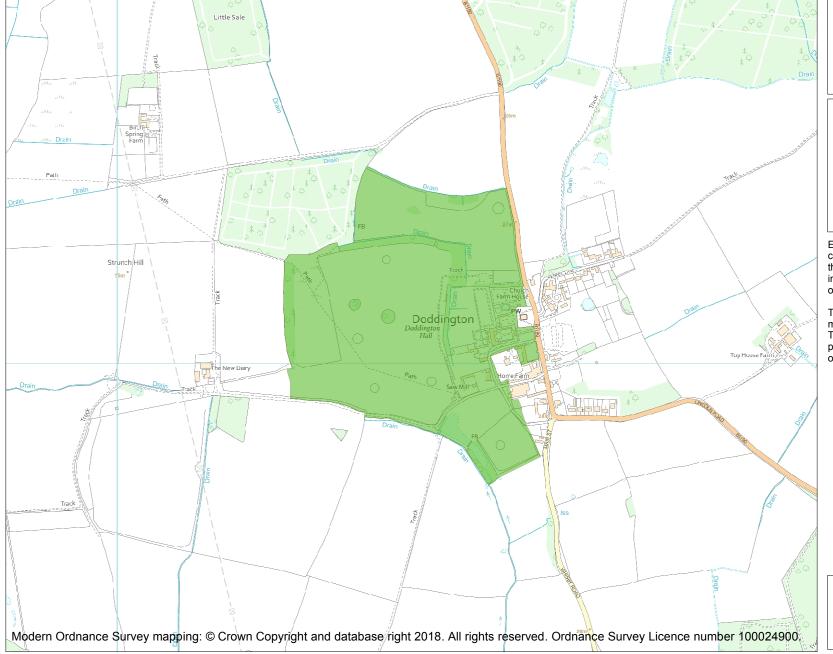

This is an A4 sized map and should be printed full size at A4 with no page scaling set.

Name: DODDINGTON HALL

Heritage Category:

Park and Garden

1000975

List Entry No :

Grade:

County: Lincolnshire

District: North Kesteven

Parish: Doddington and Whisby

Each official record of a registered garden or other land contains a map. The map here has been translated from the official map and that process may have introduced inaccuracies. Copies of maps that form part of the official record can be obtained from Historic England.

This map was delivered electronically and when printed may not be to scale and may be subject to distortions. The map and grid references are for identification purposes only and must be read in conjunction with other information in the record.

**List Entry NGR:** SK 89782 70152

**Map Scale:** 1:10000

Print Date: 28 April 2024

HistoricEngland.org.uk