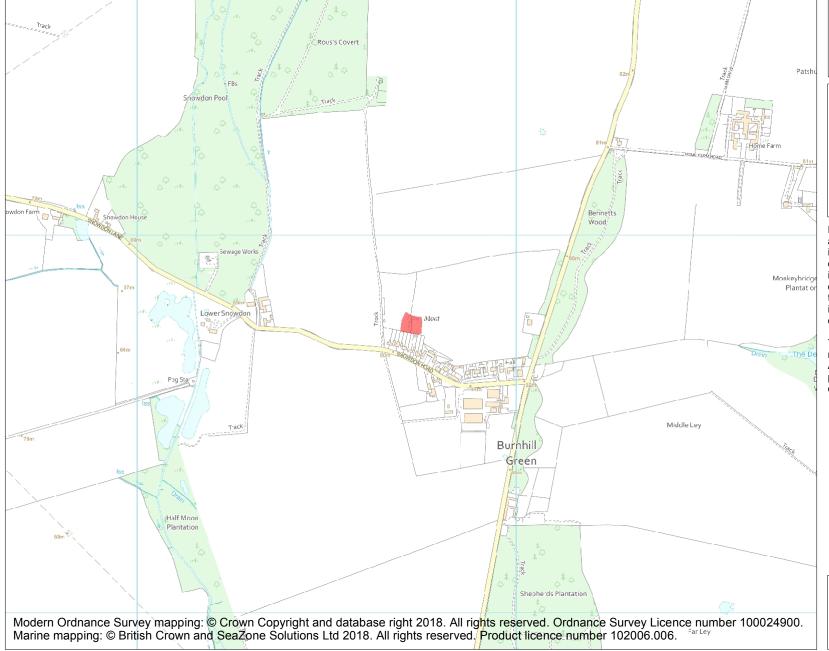

This is an A4 sized map and should be printed full size at A4 with no page scaling set.

Name: Moated site at Burnhill Green

Heritage Category:

Scheduling

1011059

**List Entry No:** 

County: Staffordshire

District: South Staffordshire

**List Entry NGR:** SJ 78723 00765

**Map Scale:** 1:10000

Print Date: 5 May 2024