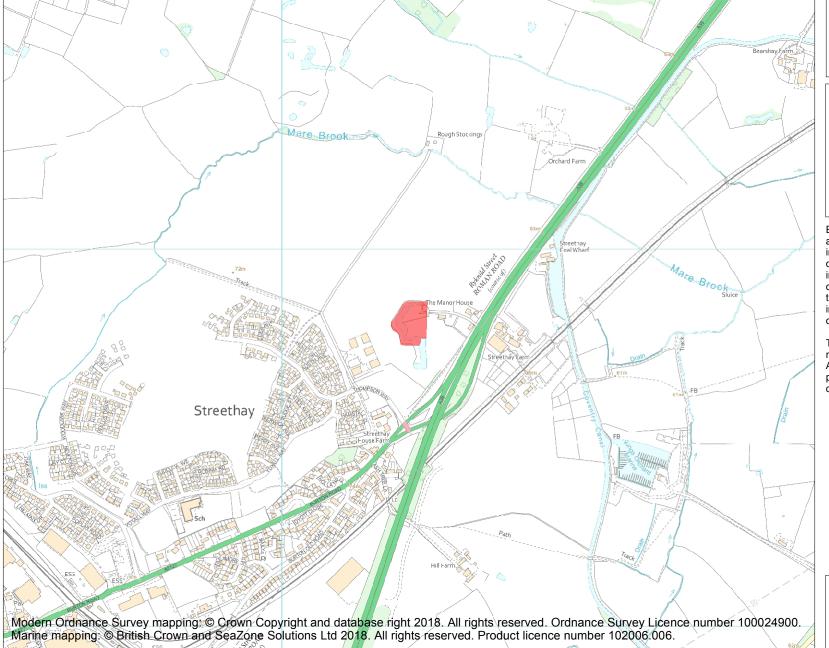

This is an A4 sized map and should be printed full size at A4 with no page scaling set.

Name: Moated site and plunge bath at The Manor House

Heritage Category:

Scheduling

1011063

**List Entry No:** 

County: Staffordshire

District: Lichfield

Parish: Fradley and Streethay

Each official record of a scheduled monument contains a map. New entries on the schedule from 1988 onwards include a digitally created map which forms part of the official record. For entries created in the years up to and including 1987 a hand-drawn map forms part of the official record. The map here has been translated from the official map and that process may have introduced inaccuracies. Copies of maps that form part of the official record can be obtained from Historic England.

This map was delivered electronically and when printed may not be to scale and may be subject to distortions. All maps and grid references are for identification purposes only and must be read in conjunction with other information in the record.

**List Entry NGR:** SK 14336 10803

**Map Scale:** 1:10000

Print Date: 2 May 2024