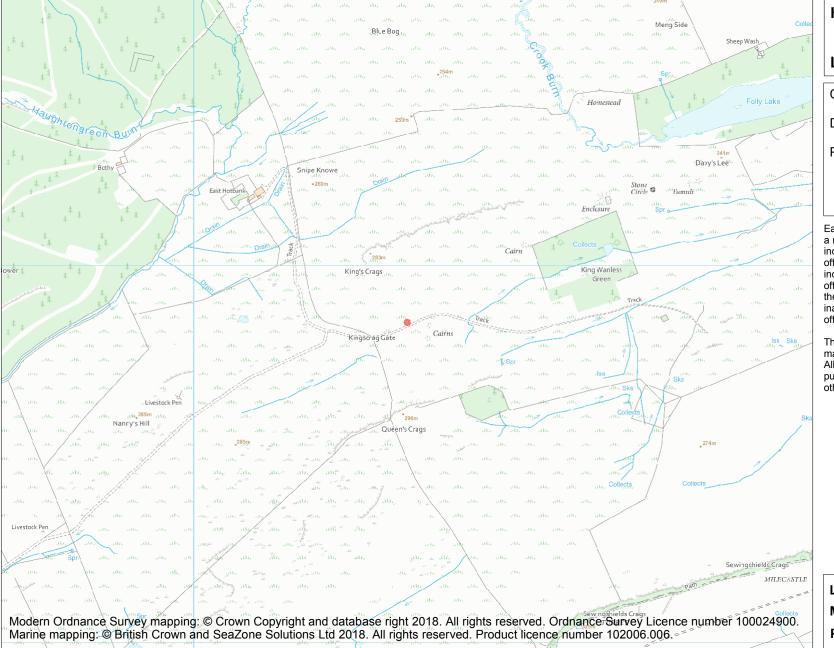

This is an A4 sized map and should be printed full size at A4 with no page scaling set.

Name: Round cairn, 120m ENE of Kingscrag Gate

Heritage Category:

Scheduling

List Entry No :

1011079

County:

District: Northumberland

Parish: Simonburn

Each official record of a scheduled monument contains a map. New entries on the schedule from 1988 onwards include a digitally created map which forms part of the official record. For entries created in the years up to and including 1987 a hand-drawn map forms part of the official record. The map here has been translated from the official map and that process may have introduced inaccuracies. Copies of maps that form part of the official record can be obtained from Historic England.

This map was delivered electronically and when printed may not be to scale and may be subject to distortions. All maps and grid references are for identification purposes only and must be read in conjunction with other information in the record.

**List Entry NGR:** NY 79564 70849

**Map Scale:** 1:10000

Print Date: 29 April 2024

HistoricEngland.org.uk