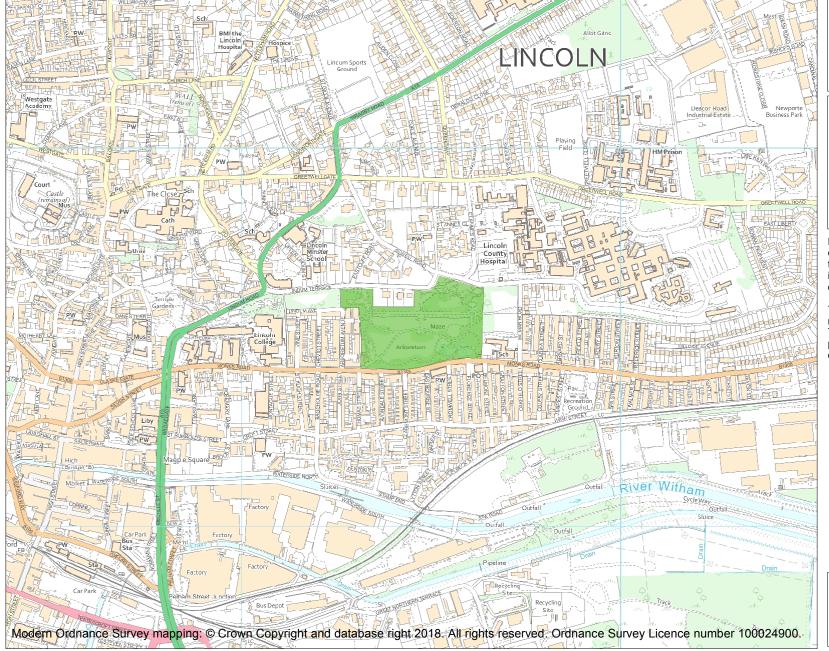

This is an A4 sized map and should be printed full size at A4 with no page scaling set.

Name: LINCOLN ARBORETUM

Heritage Category:

Park and Garden

1000985

List Entry No :

Grade:

County: Lincolnshire

District: Lincoln

Parish: Non Civil Parish

Each official record of a registered garden or other land contains a map. The map here has been translated from the official map and that process may have introduced inaccuracies. Copies of maps that form part of the official record can be obtained from Historic England.

This map was delivered electronically and when printed may not be to scale and may be subject to distortions. The map and grid references are for identification purposes only and must be read in conjunction with other information in the record.

**List Entry NGR**: SK 98449 71498

**Map Scale:** 1:10000

Print Date: 29 April 2024

HistoricEngland.org.uk