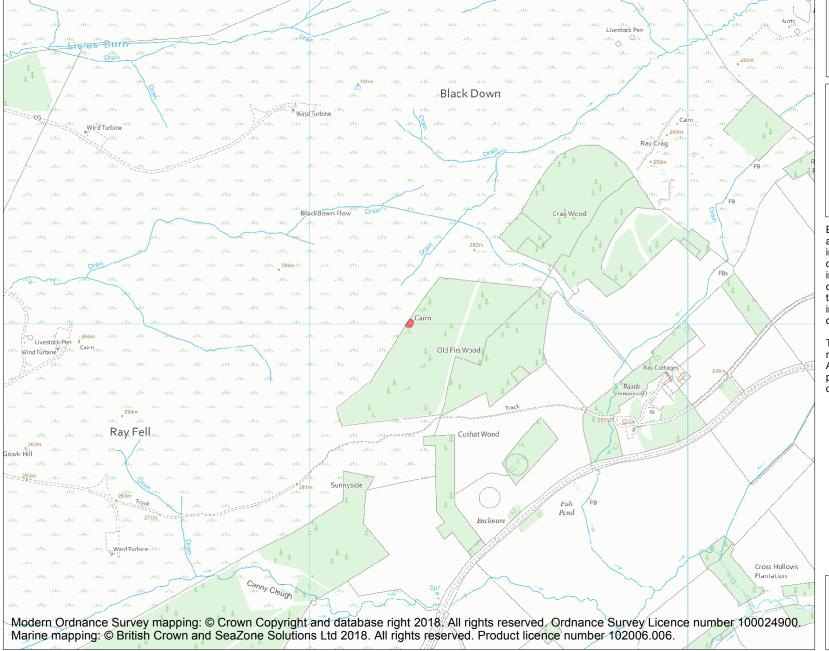

This is an A4 sized map and should be printed full size at A4 with no page scaling set.

Name: Round cairn, 720m WNW of Ray Cottages

Heritage Category:

Scheduling

**List Entry No:** 

1011108

County:

District: Northumberland

**List Entry NGR:** NY 96263 86002

**Map Scale:** 1:10000

Print Date: 25 April 2024