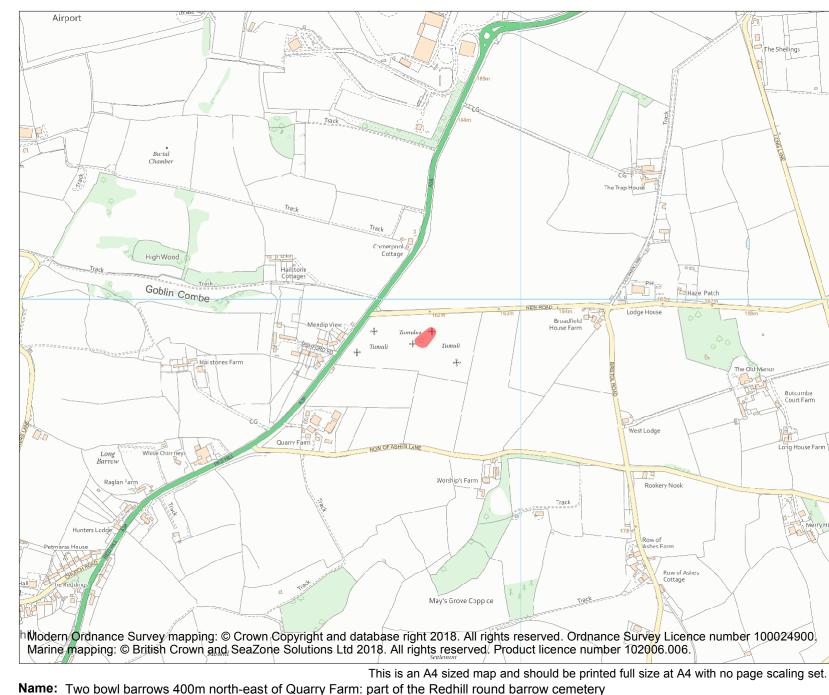

| Heritage Category: |                |            |
|--------------------|----------------|------------|
|                    |                | Scheduling |
| List Entry No :    |                | 1011127    |
| County:            |                |            |
| District:          | North Somerset |            |
| Parish:            | Wrington       |            |
|                    |                |            |

Each official record of a scheduled monument contains a map. New entries on the schedule from 1988 onwards include a digitally created map which forms part of the official record. For entries created in the years up to and including 1987 a hand-drawn map forms part of the official record. The map here has been translated from the official map and that process may have introduced inaccuracies. Copies of maps that form part of the official record can be obtained from Historic England.

This map was delivered electronically and when printed may not be to scale and may be subject to distortions. All maps and grid references are for identification purposes only and must be read in conjunction with other information in the record.

| List Entry NGR: | ST 50747 63897 |
|-----------------|----------------|
| Map Scale:      | 1:10000        |
| Print Date:     | 30 April 2024  |

Historic England HistoricEngland.org.uk