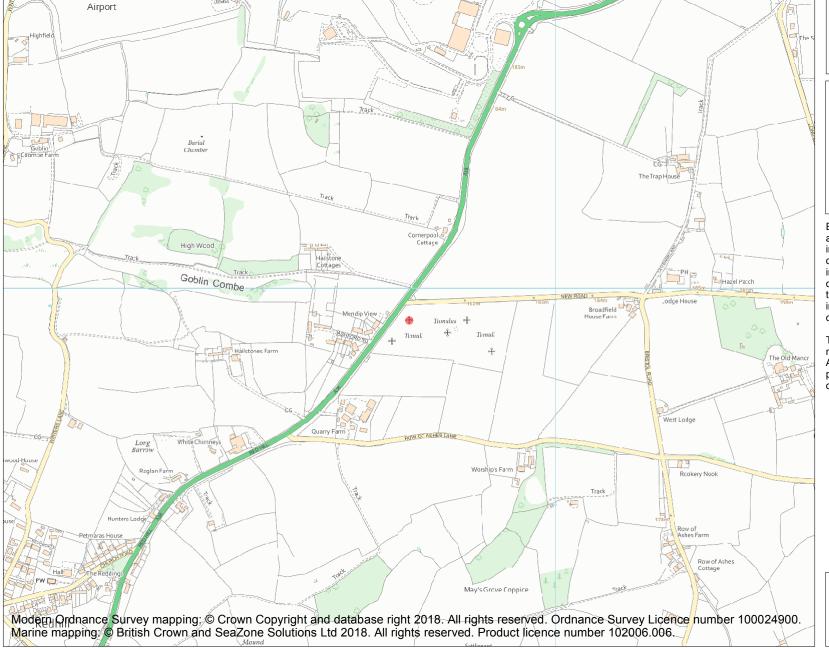

This is an A4 sized map and should be printed full size at A4 with no page scaling set.

Name: Bowl barrow 300m NNE of Quarry Farm: part of the Redhill round barrow cemetery

Heritage Category:

Scheduling

List Entry No :

1011128

County:

District: North Somerset

Parish: Wrington

Each official record of a scheduled monument contains a map. New entries on the schedule from 1988 onwards include a digitally created map which forms part of the official record. For entries created in the years up to and including 1987 a hand-drawn map forms part of the official record. The map here has been translated from the official map and that process may have introduced inaccuracies. Copies of maps that form part of the official record can be obtained from Historic England.

This map was delivered electronically and when printed may not be to scale and may be subject to distortions. All maps and grid references are for identification purposes only and must be read in conjunction with other information in the record.

**List Entry NGR:** ST 50613 63916

**Map Scale:** 1:10000

Print Date: 30 April 2024