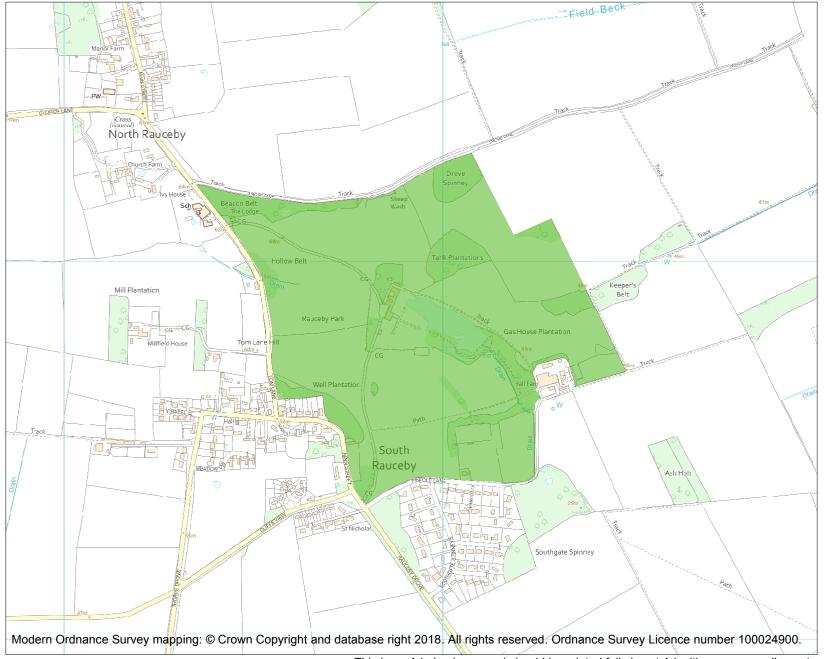

This is an A4 sized map and should be printed full size at A4 with no page scaling set.

Name: RAUCEBY HALL

Heritage Category:

Park and Garden

List Entry No :

1000987

Grade:

County: Lincolnshire

District: North Kesteven

Parish: South Rauceby, North Rauceby

Each official record of a registered garden or other land contains a map. The map here has been translated from the official map and that process may have introduced inaccuracies. Copies of maps that form part of the official record can be obtained from Historic England.

This map was delivered electronically and when printed may not be to scale and may be subject to distortions. The map and grid references are for identification purposes only and must be read in conjunction with other information in the record.

**List Entry NGR**: TF 02919 45821

**Map Scale:** 1:10000

Print Date: 19 April 2024

HistoricEngland.org.uk