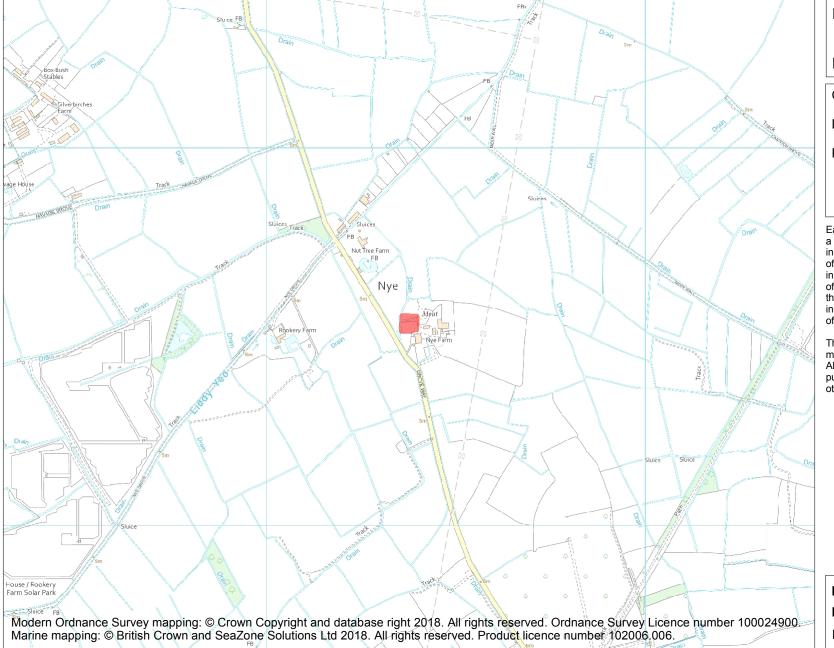

Name: Moated site at Nye Farm

This is an A4 sized map and should be printed full size at A4 with no page scaling set.

**Heritage Category:** 

Scheduling

**List Entry No:** 

1011132

County:

District: North Somerset

Parish: Winscombe and Sandford

Each official record of a scheduled monument contains a map. New entries on the schedule from 1988 onwards include a digitally created map which forms part of the official record. For entries created in the years up to and including 1987 a hand-drawn map forms part of the official record. The map here has been translated from the official map and that process may have introduced inaccuracies. Copies of maps that form part of the official record can be obtained from Historic England.

This map was delivered electronically and when printed may not be to scale and may be subject to distortions. All maps and grid references are for identification purposes only and must be read in conjunction with other information in the record.

**List Entry NGR:** ST 41376 61536

Map Scale: 1:10000

5 May 2024 **Print Date:** 