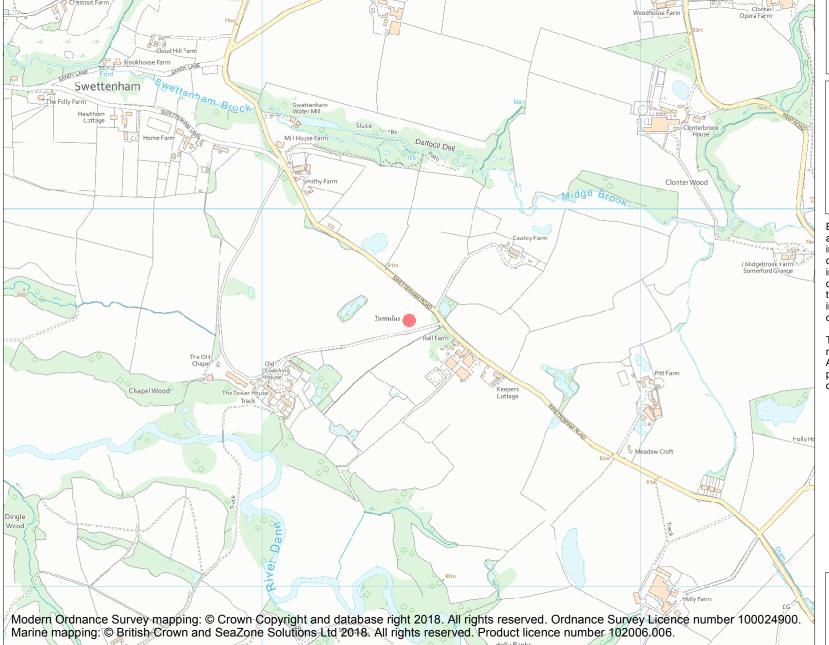

This is an A4 sized map and should be printed full size at A4 with no page scaling set.

Name: Bowl barrow 450m east-north-east of Swettenham Hall

Heritage Category:

Scheduling

**List Entry No:** 

1011165

County:

**List Entry NGR:** SJ 81388 66705

**Map Scale:** 1:10000

Print Date: 27 April 2024