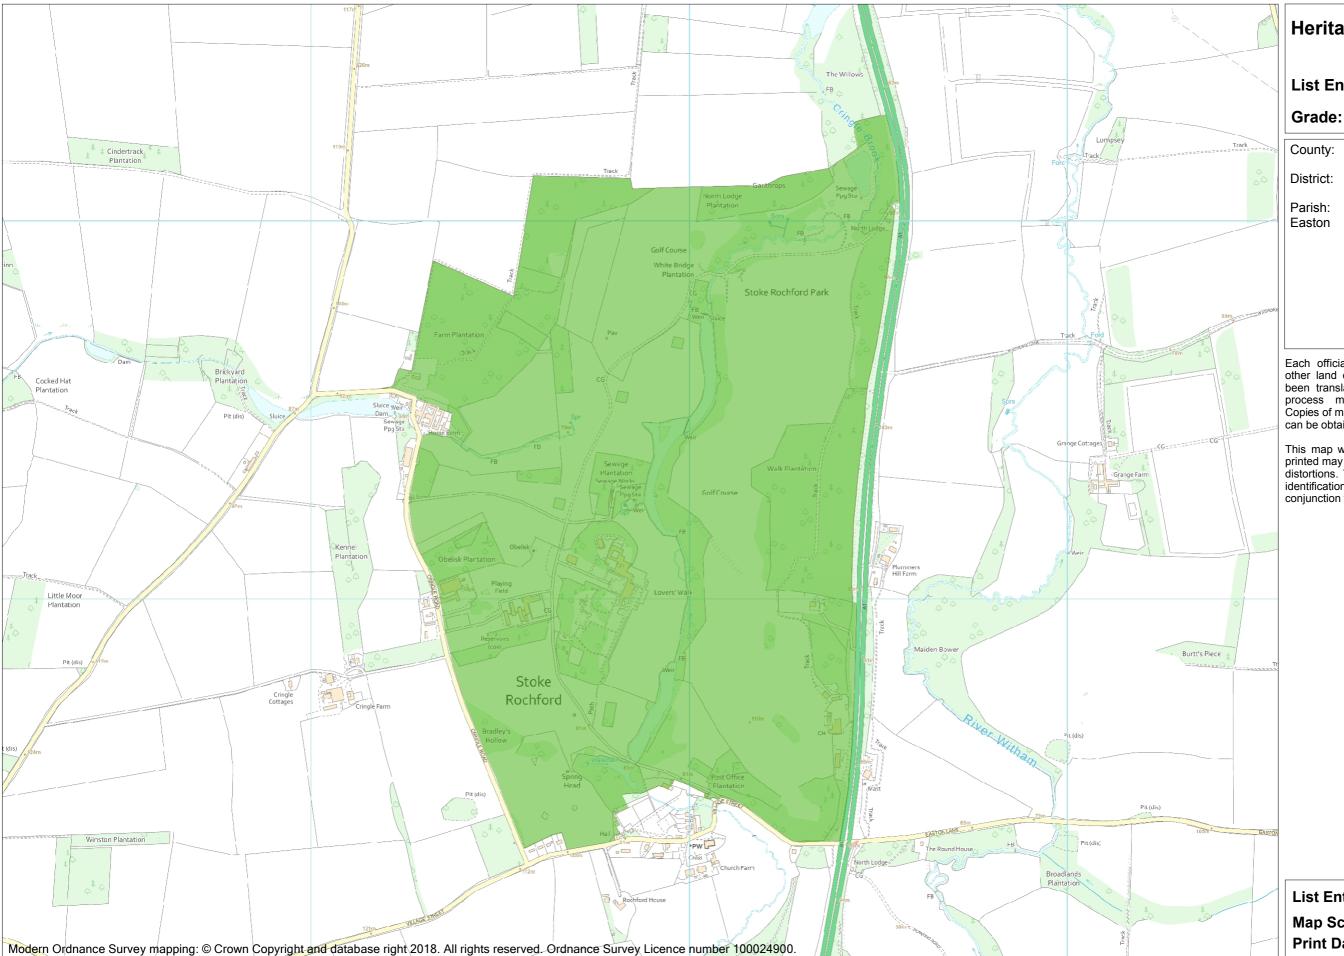

This is an A3 sized map and should be printed full size at A3 with no page scaling set

**Heritage Category:** 

Park and Garden

**List Entry No:** 1000991

County: Lincolnshire

District: South Kesteven

Parish: Stoke Rochford, Great Ponton,

Easton

Each official record of a registered garden or other land contains a map. The map here has been translated from the official map and that process may have introduced inaccuracies.
Copies of maps that form part of the official record can be obtained from Historic England.

This map was delivered electronically and when printed may not be to scale and may be subject to distortions. The map and grid references are for identification purposes only and must be read in conjunction with other information in the record.

**List Entry NGR**: SK 91875 28286

Map Scale: 1:10000 3 May 2024 **Print Date:** 

Historic England

HistoricEngland.org.uk

Name: STOKE ROCHFORD HALL