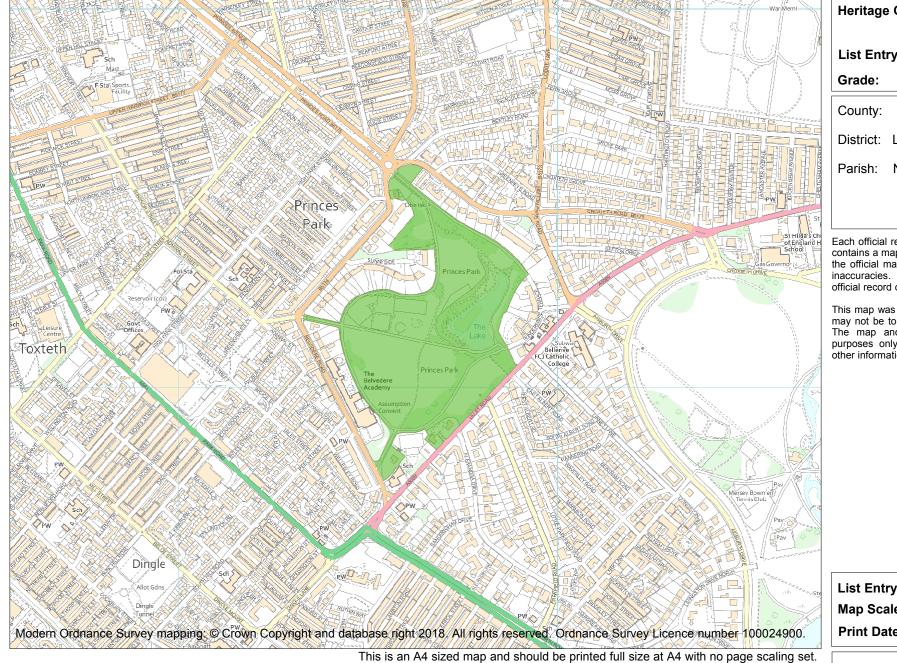

| eritage Category: |              |                 |  |
|-------------------|--------------|-----------------|--|
|                   |              | Park and Garden |  |
| st Entry No :     |              | 1000998         |  |
| rade:             |              | II*             |  |
| ounty:            |              |                 |  |
| strict:           | Liverpool    |                 |  |
| arish:            | Non Civil Pa | rish            |  |
|                   |              |                 |  |
|                   |              |                 |  |

Each official record of a registered garden or other land contains a map. The map here has been translated from the official map and that process may have introduced inaccuracies. Copies of maps that form part of the official record can be obtained from Historic England.

This map was delivered electronically and when printed may not be to scale and may be subject to distortions. The map and grid references are for identification purposes only and must be read in conjunction with other information in the record.

| List Entry NGR: | SJ 36626 88064 |
|-----------------|----------------|
| Map Scale:      | 1:10000        |
| Print Date:     | 29 April 2024  |

HistoricEngland.org.uk

Name: PRINCES PARK, LIVERPOOL