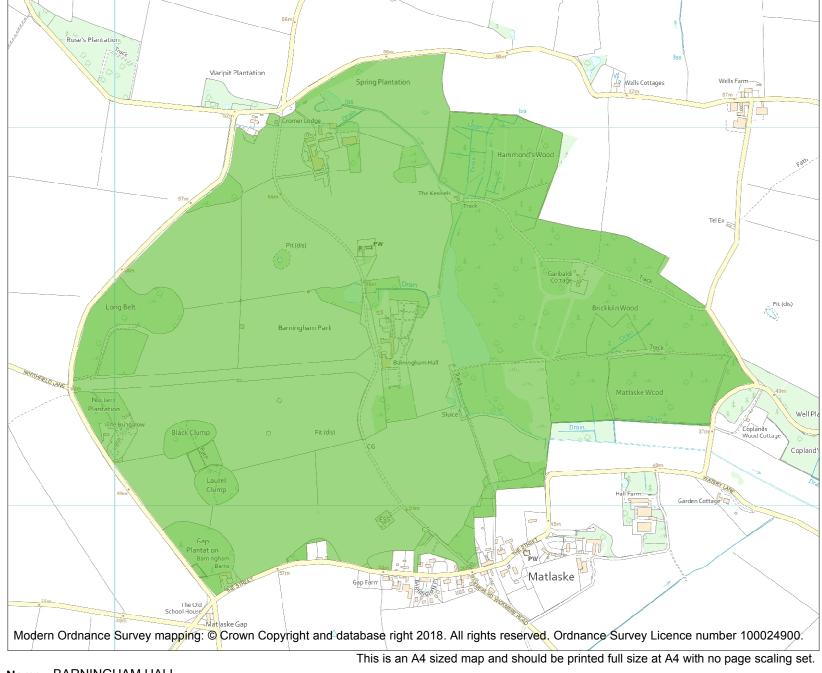

Each official record of a registered garden or other land contains a map. The map here has been translated from the official map and that process may have introduced inaccuracies. Copies of maps that form part of the official record can be obtained from Historic England.

This map was delivered electronically and when printed may not be to scale and may be subject to distortions. The map and grid references are for identification purposes only and must be read in conjunction with other information in the record.