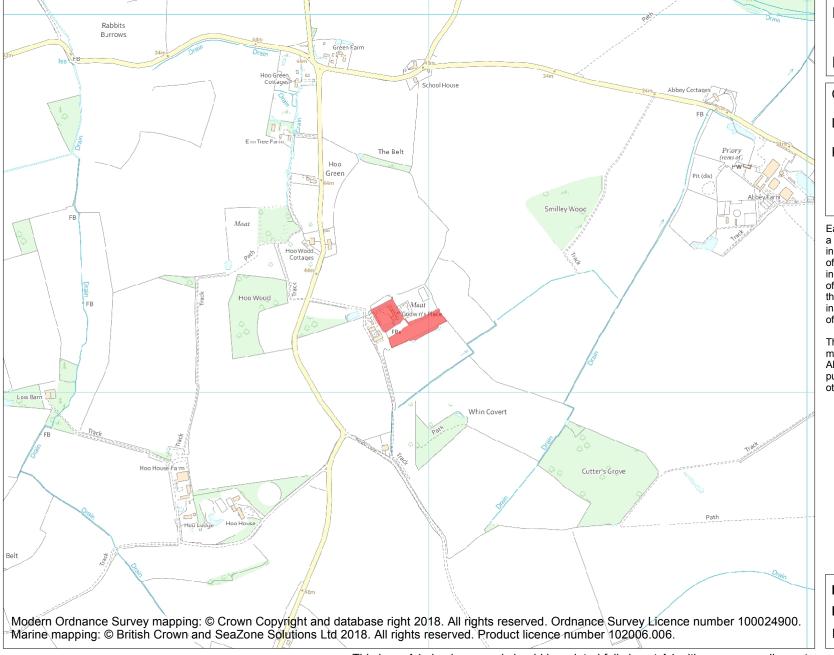

This is an A4 sized map and should be printed full size at A4 with no page scaling set.

Name: Godwin's Place moated site and ponds

Heritage Category:

Scheduling

**List Entry No**: 1011330

County: Suffolk

District: East Suffolk

Parish: Hoo

Each official record of a scheduled monument contains a map. New entries on the schedule from 1988 onwards include a digitally created map which forms part of the official record. For entries created in the years up to and including 1987 a hand-drawn map forms part of the official record. The map here has been translated from the official map and that process may have introduced inaccuracies. Copies of maps that form part of the official record can be obtained from Historic England.

This map was delivered electronically and when printed may not be to scale and may be subject to distortions. All maps and grid references are for identification purposes only and must be read in conjunction with other information in the record.

**List Entry NGR:** TM 25948 58163

**Map Scale:** 1:10000

Print Date: 2 May 2024

HistoricEngland.org.uk