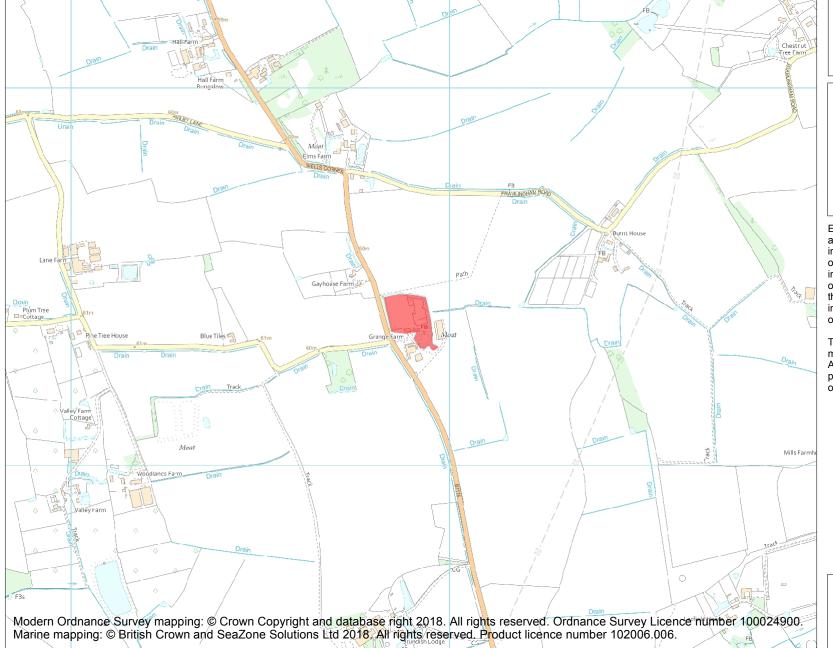

This is an A4 sized map and should be printed full size at A4 with no page scaling set.

Name: Moated site at Grange Farm

Heritage Category:

Scheduling

List Entry No :

1011338

County: Suffolk

District: East Suffolk

Parish: Dennington

Each official record of a scheduled monument contains a map. New entries on the schedule from 1988 onwards include a digitally created map which forms part of the official record. For entries created in the years up to and including 1987 a hand-drawn map forms part of the official record. The map here has been translated from the official map and that process may have introduced inaccuracies. Copies of maps that form part of the official record can be obtained from Historic England.

This map was delivered electronically and when printed may not be to scale and may be subject to distortions. All maps and grid references are for identification purposes only and must be read in conjunction with other information in the record.

**List Entry NGR:** TM 27898 71402

**Map Scale:** 1:10000

Print Date: 24 April 2024

HistoricEngland.org.uk