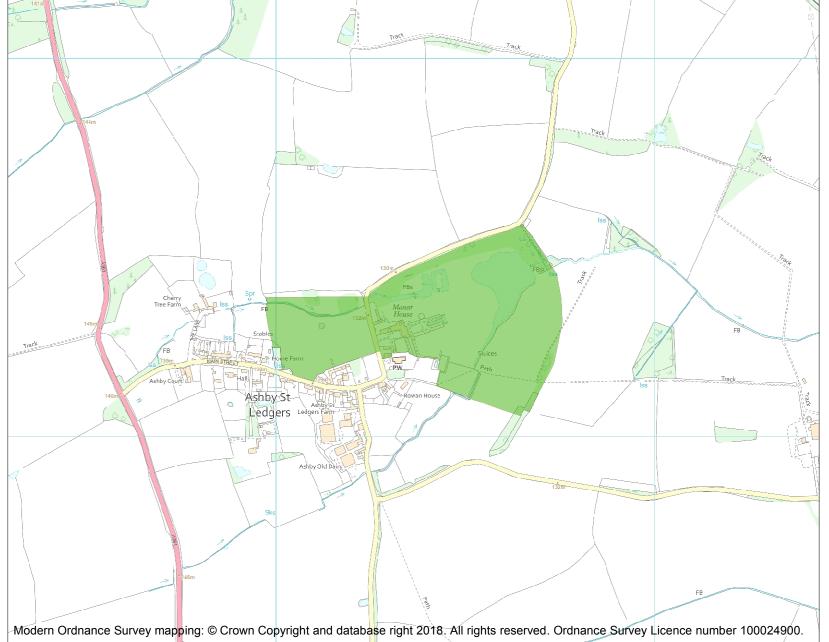

This is an A4 sized map and should be printed full size at A4 with no page scaling set.

Name: ASHBY ST LEDGERS

Heritage Category:

Park and Garden

**List Entry No**: 1001024

Grade:

County:

District: West Northamptonshire

Parish: Ashby St. Ledgers

Each official record of a registered garden or other land contains a map. The map here has been translated from the official map and that process may have introduced inaccuracies. Copies of maps that form part of the official record can be obtained from Historic England.

This map was delivered electronically and when printed may not be to scale and may be subject to distortions. The map and grid references are for identification purposes only and must be read in conjunction with other information in the record.

**List Entry NGR:** SP 57364 68333

**Map Scale:** 1:10000

Print Date: 23 April 2024

HistoricEngland.org.uk