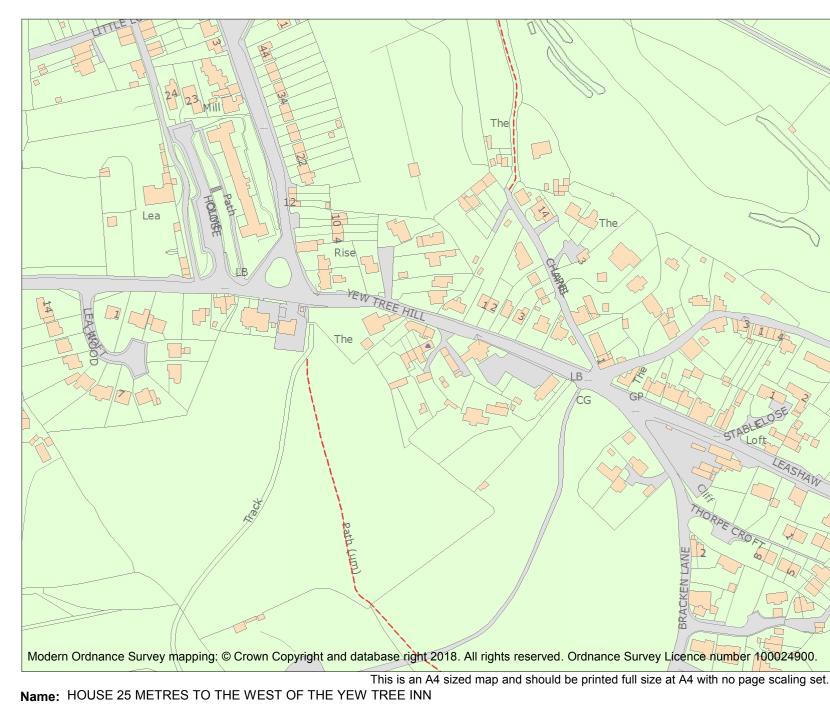

| Heritage Category:        |                                       |  |  |
|---------------------------|---------------------------------------|--|--|
|                           | Listing                               |  |  |
| List Entry No : 1109188   |                                       |  |  |
|                           | II                                    |  |  |
| Derbyshire                |                                       |  |  |
| Amber Valley              |                                       |  |  |
| Dethick, Lea and Holloway |                                       |  |  |
|                           |                                       |  |  |
|                           | ry No :<br>Derbyshire<br>Amber Valley |  |  |

For all entries pre-dating 4 April 2011 maps and national grid references do not form part of the official record of a listed building. In such cases the map here and the national grid reference are generated from the list entry in the official record and added later to aid identification of the principal listed building or buildings.

For all list entries made on or after 4 April 2011 the map here and the national grid reference do form part of the official record. In such cases the map and the national grid reference are to aid identification of the principal listed building or buildings only and must be read in conjunction with other information in the record.

This map was delivered electronically and when printed may not be to scale and may be subject to distortions.

| List Entry NGR: | SK3257556293  |
|-----------------|---------------|
| Map Scale:      | 1:2500        |
| Print Date:     | 29 April 2024 |