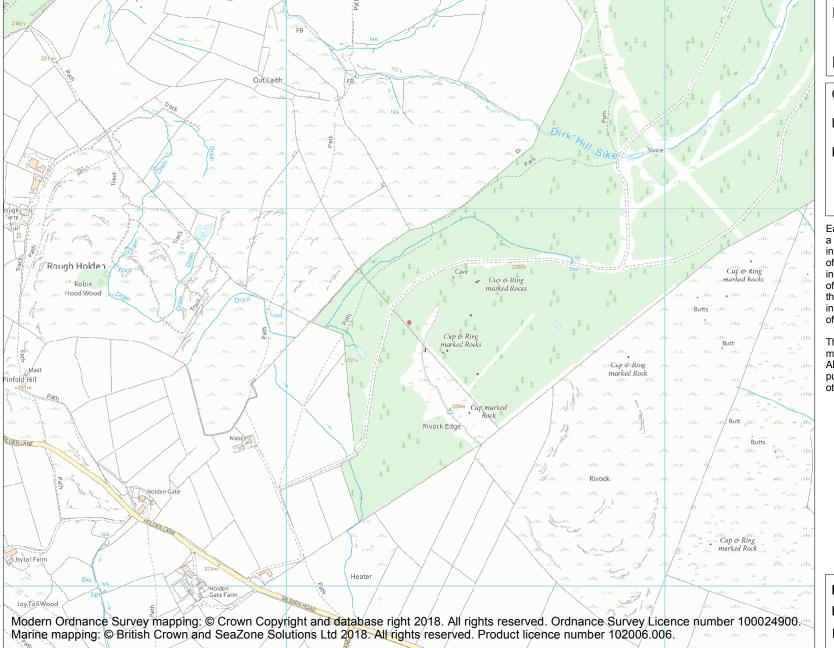

This is an A4 sized map and should be printed full size at A4 with no page scaling set.

Name: Cup marked rock near wall below Rivock Edge

**Heritage Category:** 

Scheduling

List Entry No:

1011657

County:

District: Bradford

**List Entry NGR:** SE 07324 44699

**Map Scale:** 1:10000

Print Date: 4 May 2024