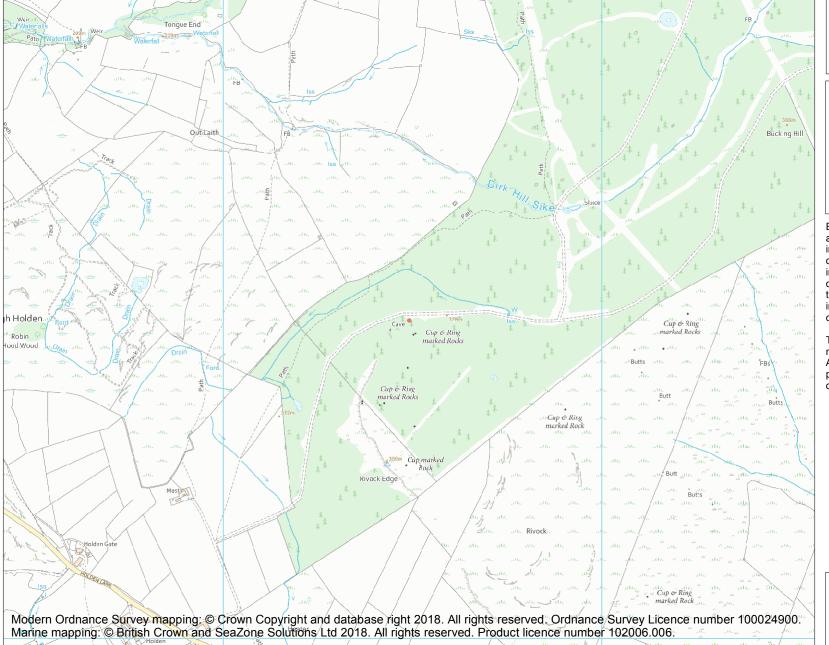

This is an A4 sized map and should be printed full size at A4 with no page scaling set.

Name: Cup marked rock 19m above forestry track in Rivock conifer plantation

**Heritage Category:** 

Scheduling

List Entry No:

1011665

County:

District: Bradford

Parish: Silsden

Each official record of a scheduled monument contains a map. New entries on the schedule from 1988 onwards include a digitally created map which forms part of the official record. For entries created in the years up to and including 1987 a hand-drawn map forms part of the official record. The map here has been translated from the official map and that process may have introduced inaccuracies. Copies of maps that form part of the official record can be obtained from Historic England.

This map was delivered electronically and when printed may not be to scale and may be subject to distortions. All maps and grid references are for identification purposes only and must be read in conjunction with other information in the record.

**List Entry NGR:** SE 07491 44843

**Map Scale:** 1:10000

Print Date: 28 April 2024

HistoricEngland.org.uk