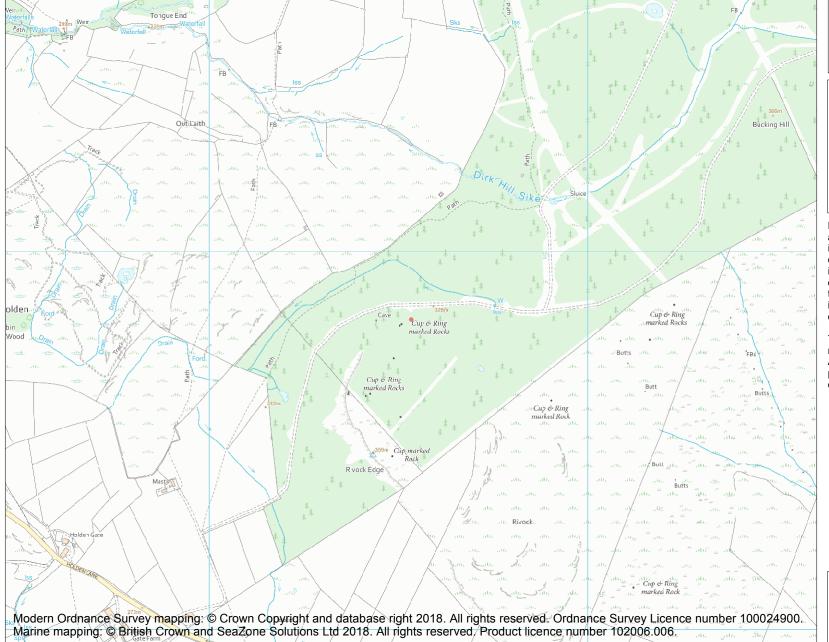

This is an A4 sized map and should be printed full size at A4 with no page scaling set.

Name: Two cup and ring marked rocks in conifer plantation on Rivock

Heritage Category:

Scheduling

**List Entry No:** 

1011666

County:

District: Bradford

Parish: Silsden

Each official record of a scheduled monument contains a map. New entries on the schedule from 1988 onwards include a digitally created map which forms part of the official record. For entries created in the years up to and including 1987 a hand-drawn map forms part of the official record. The map here has been translated from the official map and that process may have introduced inaccuracies. Copies of maps that form part of the official record can be obtained from Historic England.

This map was delivered electronically and when printed may not be to scale and may be subject to distortions. All maps and grid references are for identification purposes only and must be read in conjunction with other information in the record.

**List Entry NGR:** SE 07533 44822

**Map Scale:** 1:10000

Print Date: 4 May 2024