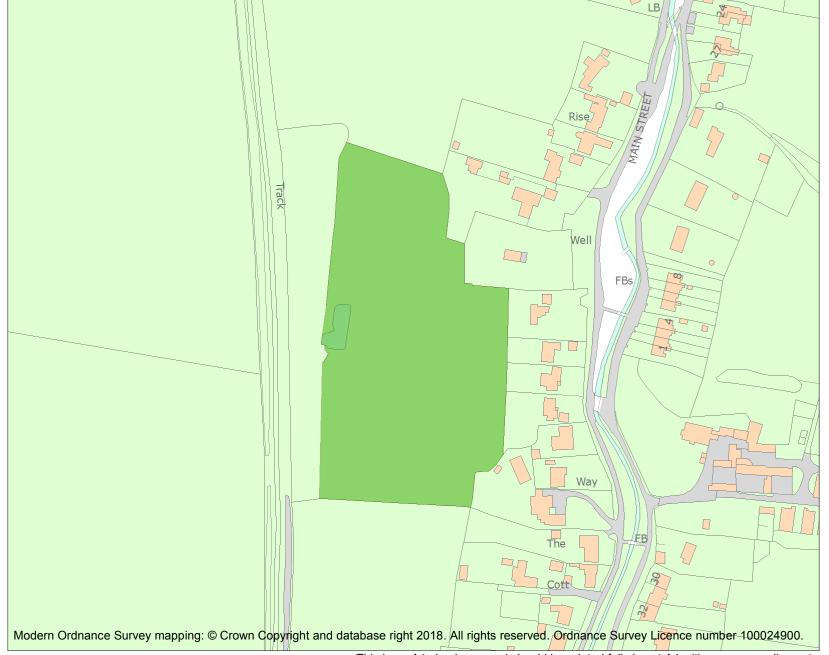

Name: BARNWELL, ALL SAINTS MANOR

This is an A4 sized map and should be printed full size at A4 with no page scaling set.

**Heritage Category:** 

Park and Garden

1001027

**List Entry No:** 

Grade:

County:

District: North Northamptonshire

Parish: Barnwell

Each official record of a registered garden or other land contains a map. The map here has been translated from the official map and that process may have introduced inaccuracies. Copies of maps that form part of the official record can be obtained from Historic England.

This map was delivered electronically and when printed may not be to scale and may be subject to distortions. The map and grid references are for identification purposes only and must be read in conjunction with other information in the record.

**List Entry NGR:** TL 04803 84363

1:2500 Map Scale:

3 May 2024 **Print Date:** 