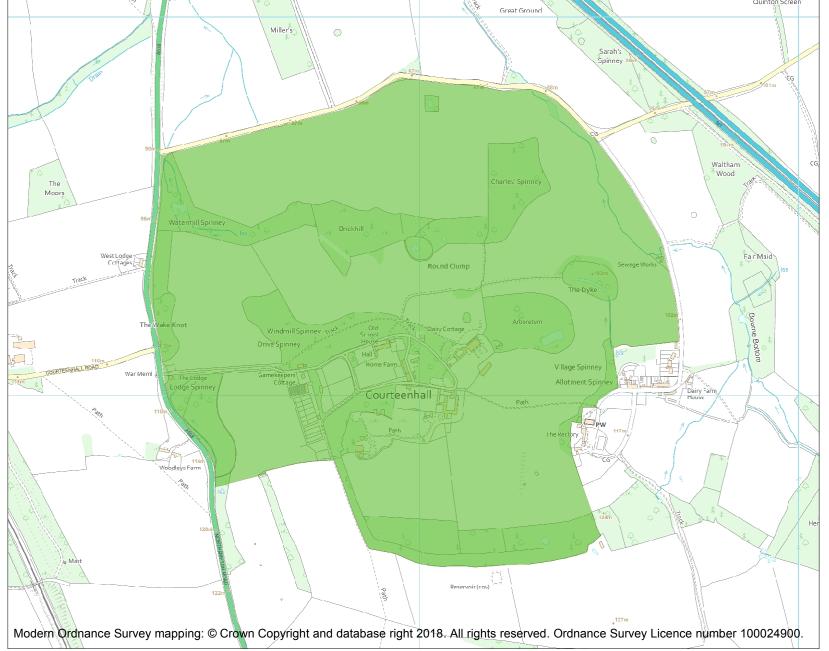

This is an A4 sized map and should be printed full size at A4 with no page scaling set.

Name: COURTEENHALL

**Heritage Category:** 

Park and Garden

1001029

List Entry No :

Grade:

County:

District: West Northamptonshire

Parish: Courteenhall

Each official record of a registered garden or other land contains a map. The map here has been translated from the official map and that process may have introduced inaccuracies. Copies of maps that form part of the official record can be obtained from Historic England.

This map was delivered electronically and when printed may not be to scale and may be subject to distortions. The map and grid references are for identification purposes only and must be read in conjunction with other information in the record.

**List Entry NGR:** SP 75981 53197

**Map Scale:** 1:10000

Print Date: 29 April 2024

HistoricEngland.org.uk