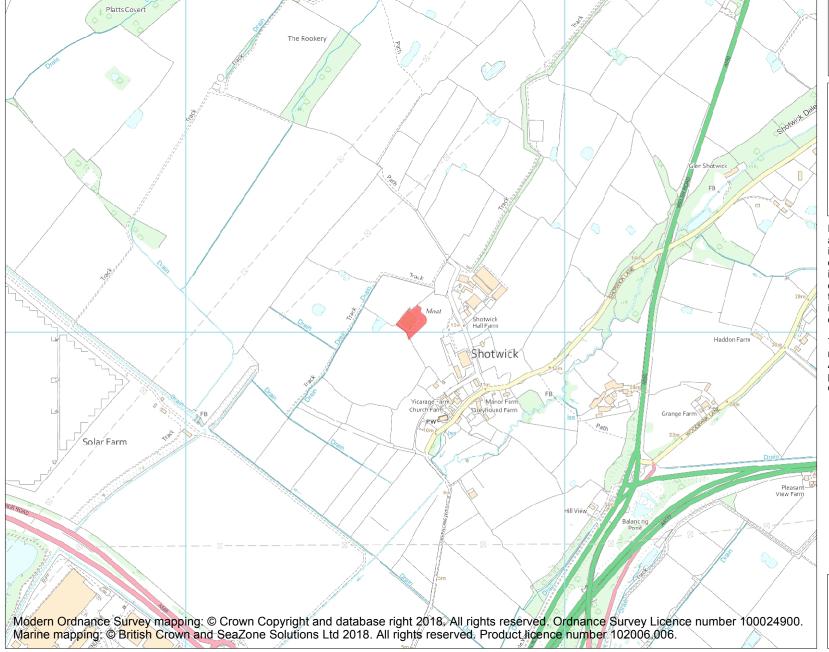

This is an A4 sized map and should be printed full size at A4 with no page scaling set.

Name: Shotwick Hall moated site

Heritage Category:

Scheduling

1011785

List Entry No:

County:

District: Cheshire West and Chester

Parish: Puddington

Each official record of a scheduled monument contains a map. New entries on the schedule from 1988 onwards include a digitally created map which forms part of the official record. For entries created in the years up to and including 1987 a hand-drawn map forms part of the official record. The map here has been translated from the official map and that process may have introduced inaccuracies. Copies of maps that form part of the official record can be obtained from Historic England.

This map was delivered electronically and when printed may not be to scale and may be subject to distortions. All maps and grid references are for identification purposes only and must be read in conjunction with other information in the record.

**List Entry NGR:** SJ 33595 72022

**Map Scale:** 1:10000

Print Date: 28 April 2024

HistoricEngland.org.uk