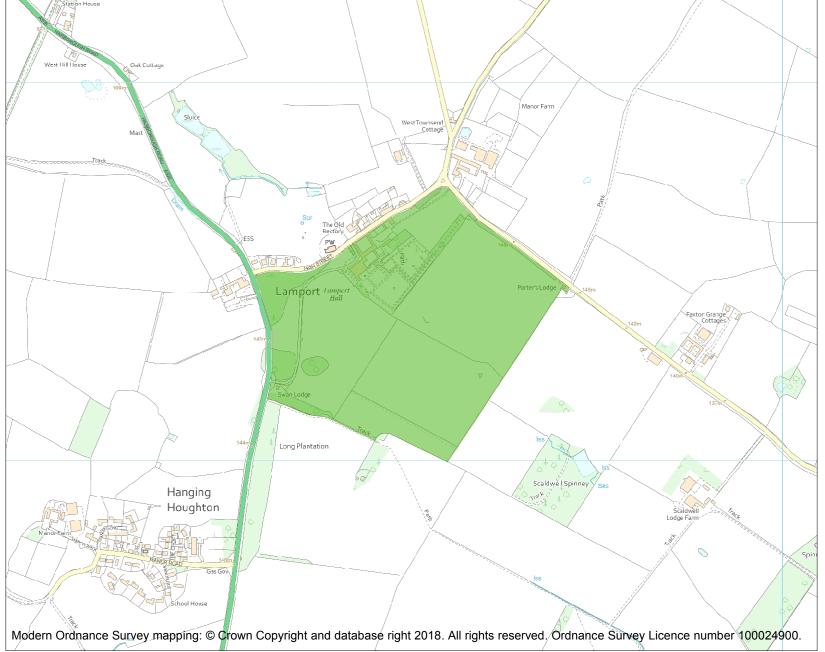

This is an A4 sized map and should be printed full size at A4 with no page scaling set.

Name: LAMPORT HALL

Heritage Category:

Park and Garden

List Entry No :

1001036

County:

Grade:

District: West Northamptonshire

Parish: Lamport, Scaldwell

Each official record of a registered garden or other land contains a map. The map here has been translated from the official map and that process may have introduced inaccuracies. Copies of maps that form part of the official record can be obtained from Historic England.

This map was delivered electronically and when printed may not be to scale and may be subject to distortions. The map and grid references are for identification purposes only and must be read in conjunction with other information in the record.

**List Entry NGR:** SP 76019 74355

**Map Scale:** 1:10000

Print Date: 19 April 2024

HistoricEngland.org.uk