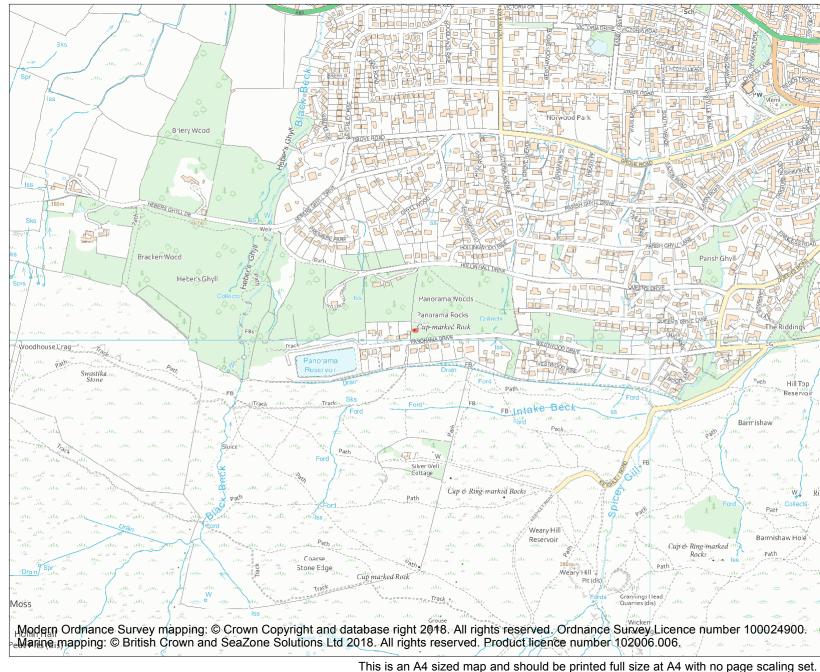

Each official record of a scheduled monument contains a map. New entries on the schedule from 1988 onwards include a digitally created map which forms part of the official record. For entries created in the years up to and including 1987 a hand-drawn map forms part of the official record. The map here has been translated from the official map and that process may have introduced inaccuracies. Copies of maps that form part of the official record can be obtained from Historic England.

This map was delivered electronically and when printed may not be to scale and may be subject to distortions. All maps and grid references are for identification purposes only and must be read in conjunction with other information in the record.

| 9 | List Entry NGR: | SE 10379 47027 |
|---|-----------------|----------------|
|   | Map Scale:      | 1:10000        |
|   | Print Date:     | 2 May 2024     |

Name: Group of four carved rocks in Panorama Woods