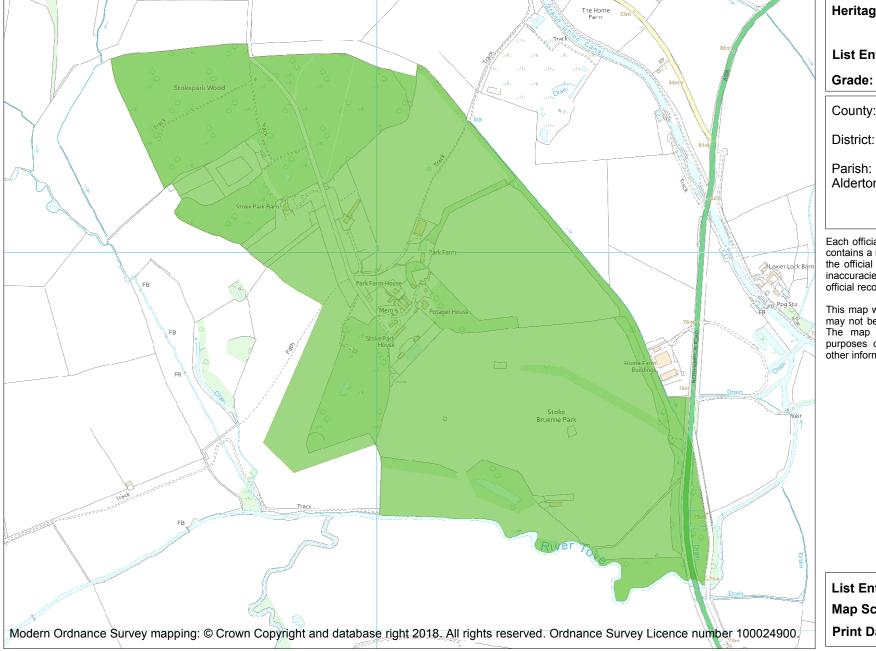

This is an A4 sized map and should be printed full size at A4 with no page scaling set.

Name: STOKE PARK

**Heritage Category:** 

Park and Garden

1001039

List Entry No:

County:

District: West Northamptonshire

Parish: Stoke Bruerne, Shutlanger,

Alderton

Each official record of a registered garden or other land contains a map. The map here has been translated from the official map and that process may have introduced inaccuracies. Copies of maps that form part of the official record can be obtained from Historic England.

This map was delivered electronically and when printed may not be to scale and may be subject to distortions. The map and grid references are for identification purposes only and must be read in conjunction with other information in the record.

**List Entry NGR:** SP7408848815

Map Scale: 1:10000

29 April 2024 **Print Date:** 

HistoricEngland.org.uk