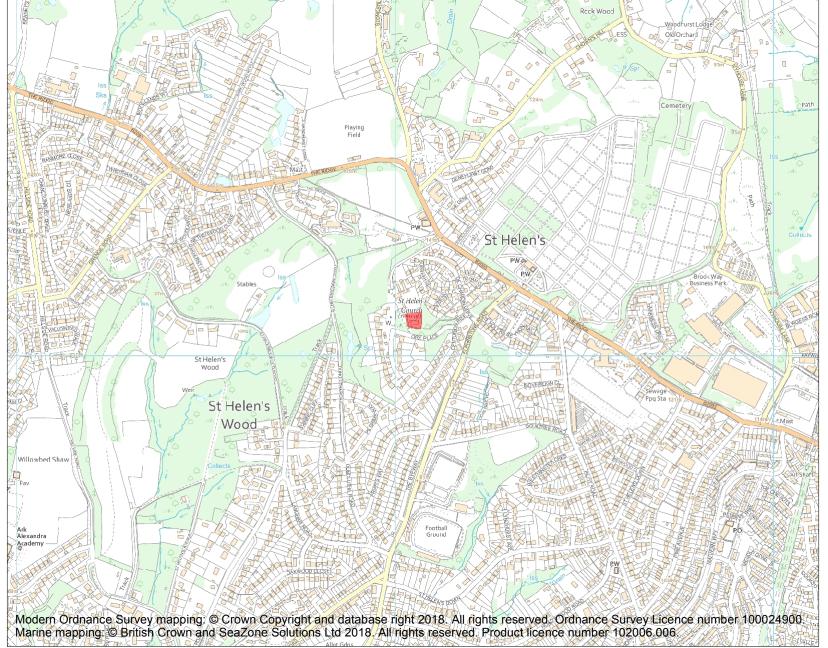

This is an A4 sized map and should be printed full size at A4 with no page scaling set.

Name: Old St Helen's Church, Ore

Heritage Category:

Scheduling

**List Entry No:** 

1011845

County: East Sussex

District: Hastings

Parish: Non Civil Parish

Each official record of a scheduled monument contains a map. New entries on the schedule from 1988 onwards include a digitally created map which forms part of the official record. For entries created in the years up to and including 1987 a hand-drawn map forms part of the official record. The map here has been translated from the official map and that process may have introduced inaccuracies. Copies of maps that form part of the official record can be obtained from Historic England.

This map was delivered electronically and when printed may not be to scale and may be subject to distortions. All maps and grid references are for identification purposes only and must be read in conjunction with other information in the record.

**List Entry NGR:** TQ 82047 12095

**Map Scale:** 1:10000

Print Date: 14 May 2024