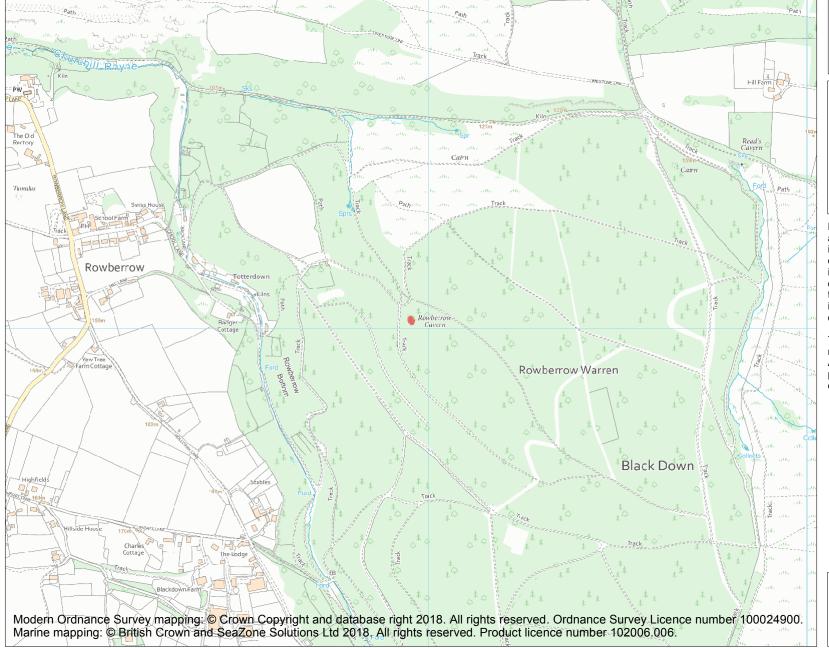

This is an A4 sized map and should be printed full size at A4 with no page scaling set.

Name: Rowberrow Cavern, Mendip Forest

**Heritage Category:** 

Scheduling

**List Entry No:** 

1011926

County: Somerset

District: Sedgemoor

Parish: Shipham

Each official record of a scheduled monument contains a map. New entries on the schedule from 1988 onwards include a digitally created map which forms part of the official record. For entries created in the years up to and including 1987 a hand-drawn map forms part of the official record. The map here has been translated from the official map and that process may have introduced inaccuracies. Copies of maps that form part of the official record can be obtained from Historic England.

This map was delivered electronically and when printed may not be to scale and may be subject to distortions. All maps and grid references are for identification purposes only and must be read in conjunction with other information in the record.

**List Entry NGR:** ST 45954 58022

**Map Scale:** 1:10000

Print Date: 6 May 2024