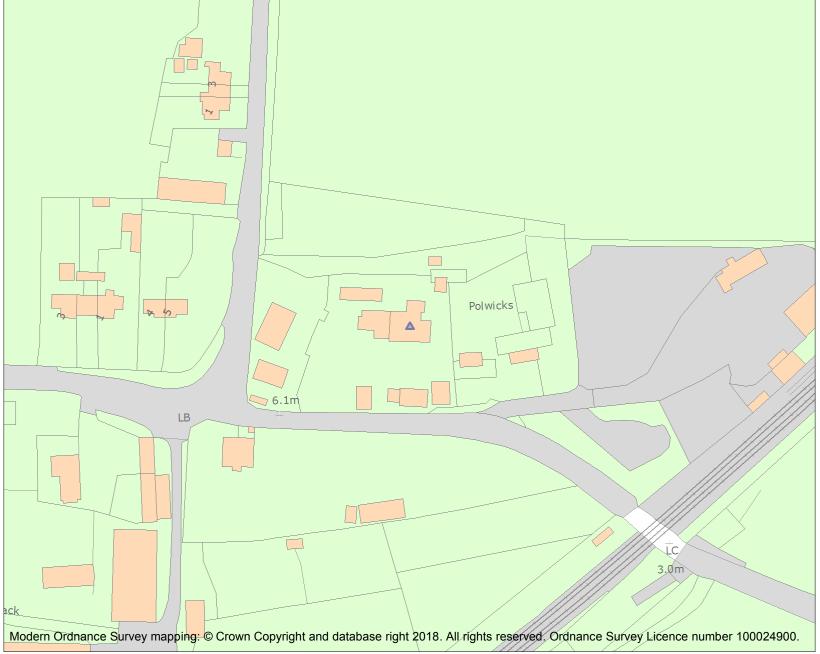

This is an A4 sized map and should be printed full size at A4 with no page scaling set.

Name: POLWICKS

Heritage Category:

Listing

List Entry No: 1111623

Grade:

County:

District: Thurrock

This map was delivered electronically and when printed may not be to scale and may be subject to distortions.

List Entry NGR: TQ6682777657

**Map Scale:** 1:1250

Print Date: 30 April 2024

HistoricEngland.org.uk