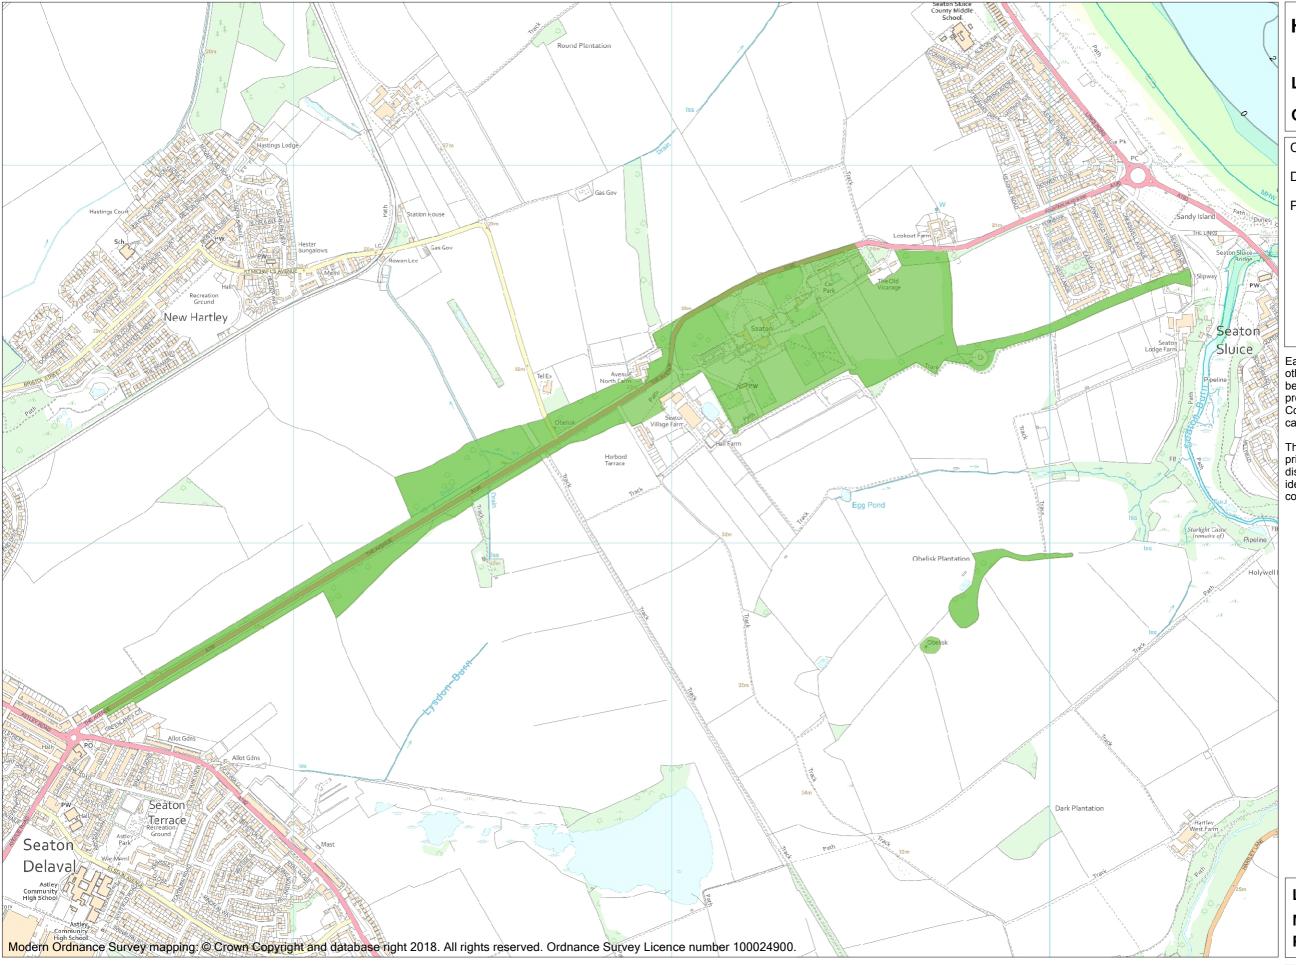

Heritage Category:

Park and Garden

**List Entry No:** 1001052

Grade:

County:

District: Northumberland

Parish: Seaton Valley

Each official record of a registered garden or other land contains a map. The map here has been translated from the official map and that process may have introduced inaccuracies. Copies of maps that form part of the official record can be obtained from Historic England.

This map was delivered electronically and when printed may not be to scale and may be subject to distortions. The map and grid references are for identification purposes only and must be read in conjunction with other information in the record.

List Entry NGR: NZ 32683 75730

 Map Scale:
 1:10000

 Print Date:
 27 April 2024

This is an A3 sized map and should be printed full size at A3 with no page scaling set

Name: SEATON DELAVAL

HistoricEngland.org.uk