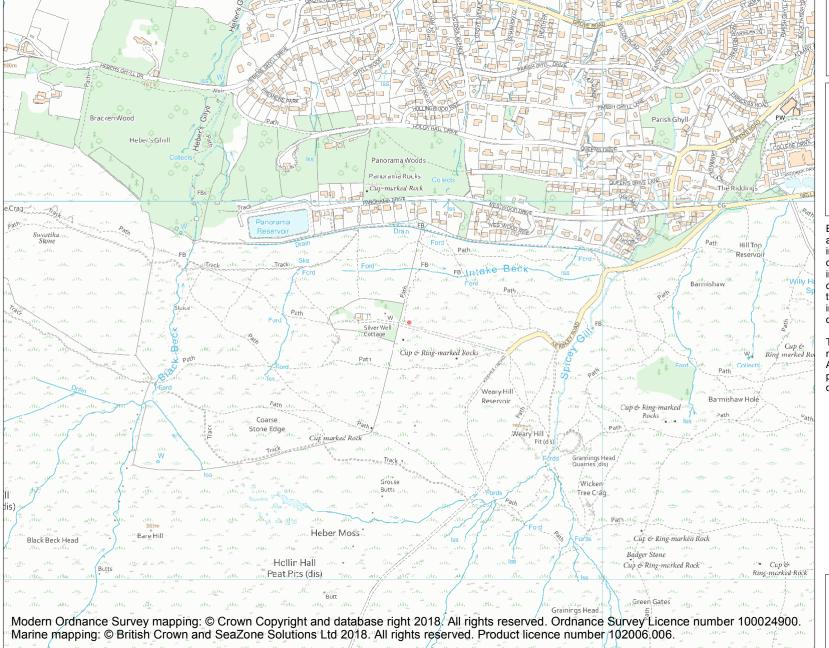

This is an A4 sized map and should be printed full size at A4 with no page scaling set.

Name: Cup marked rock east of entrance to Silver Well Cottage

Heritage Category:

Scheduling

List Entry No:

1012022

County:

**List Entry NGR:** SE 10489 46681

**Map Scale:** 1:10000

Print Date: 25 April 2024