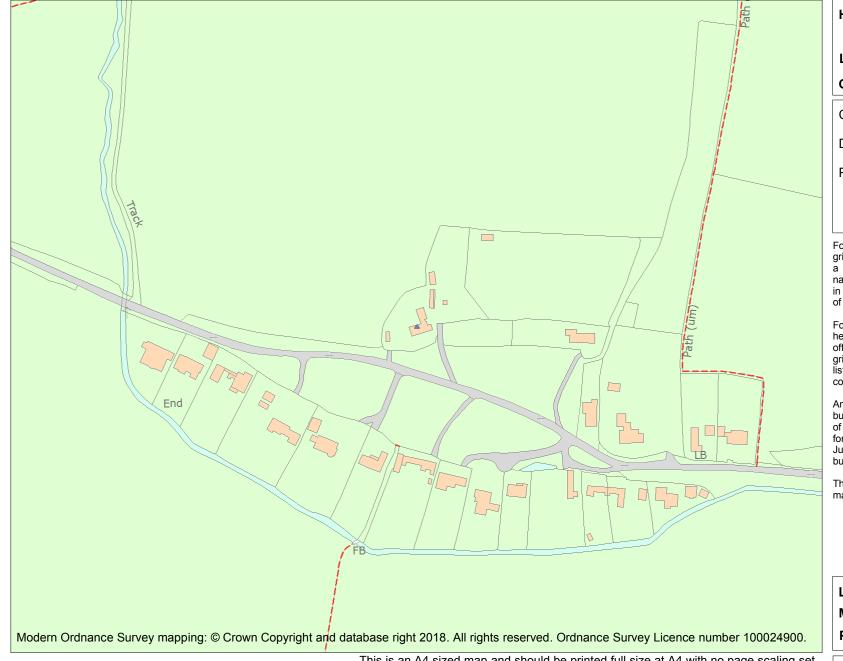

For all entries pre-dating 4 April 2011 maps and national grid references do not form part of the official record of a listed building. In such cases the map here and the national grid reference are generated from the list entry in the official record and added later to aid identification of the principal listed building or buildings.

For all list entries made on or after 4 April 2011 the map here and the national grid reference do form part of the official record. In such cases the map and the national grid reference are to aid identification of the principal listed building or buildings only and must be read in conjunction with other information in the record.

Any object or structure fixed to the principal building or buildings and any object or structure within the curtilage of the building, which, although not fixed to the building, forms part of the land and has done so since before 1st July, 1948 is by law to be treated as part of the listed building.

This map was delivered electronically and when printed may not be to scale and may be subject to distortions.

| List Entry NGR: | TL 47355 32866 |
|-----------------|----------------|
| Map Scale:      | 1:2500         |
| Print Date:     | 28 April 2024  |