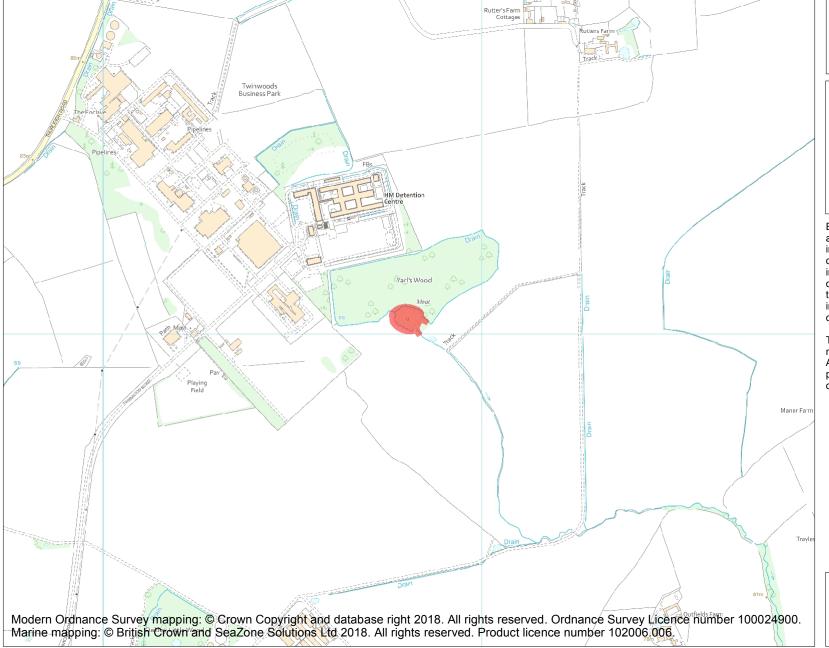

This is an A4 sized map and should be printed full size at A4 with no page scaling set.

Name: Yarl's Wood hermitage and moated site

Heritage Category:

Scheduling

List Entry No:

1012057

County:

District: Bedford

Parish: Milton Ernest

Each official record of a scheduled monument contains a map. New entries on the schedule from 1988 onwards include a digitally created map which forms part of the official record. For entries created in the years up to and including 1987 a hand-drawn map forms part of the official record. The map here has been translated from the official map and that process may have introduced inaccuracies. Copies of maps that form part of the official record can be obtained from Historic England.

This map was delivered electronically and when printed may not be to scale and may be subject to distortions. All maps and grid references are for identification purposes only and must be read in conjunction with other information in the record.

**List Entry NGR:** TL 03808 56040

**Map Scale:** 1:10000

Print Date: 30 April 2024