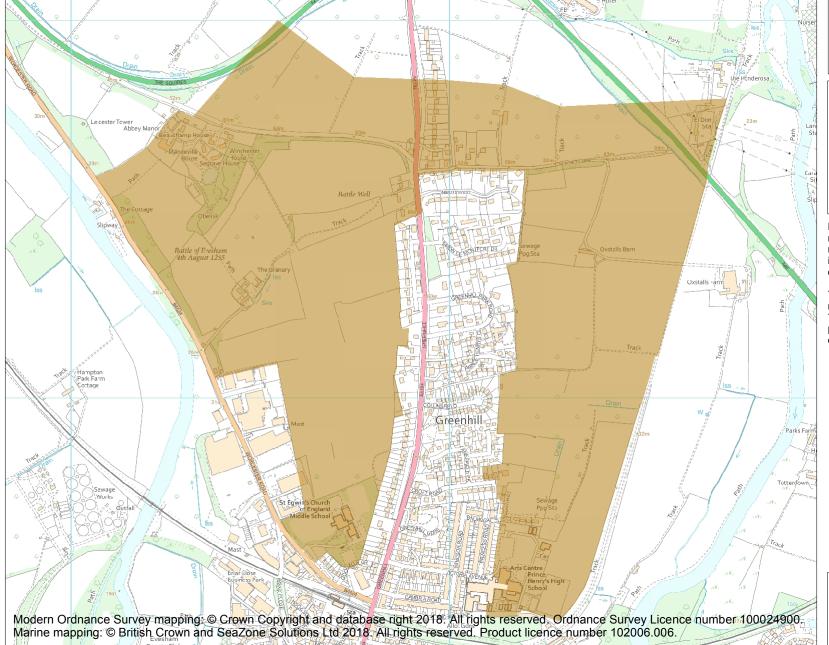

Name: Battle of Evesham 1265

This is an A4 sized map and should be printed full size at A4 with no page scaling set.

**Heritage Category:** 

Battlefield

1000010

**List Entry No:** 

County: Worcestershire

District: Wychavon

Parish: Evesham, Norton and Lenchwick

Each official record of a registered battlefield contains a map. The map here has been translated from the official map and that process may have introduced inaccuracies. Copies of maps that form part of the official record can be obtained from Historic England.

This map was delivered electronically and when printed may not be to scale and may be subject to distortions. The map and grid references are for identification purposes only and must be read in conjunction with other information in the record.

**List Entry NGR:** SP 03898 45662

Map Scale: 1:10000

28 April 2024 **Print Date:** 

HistoricEngland.org.uk