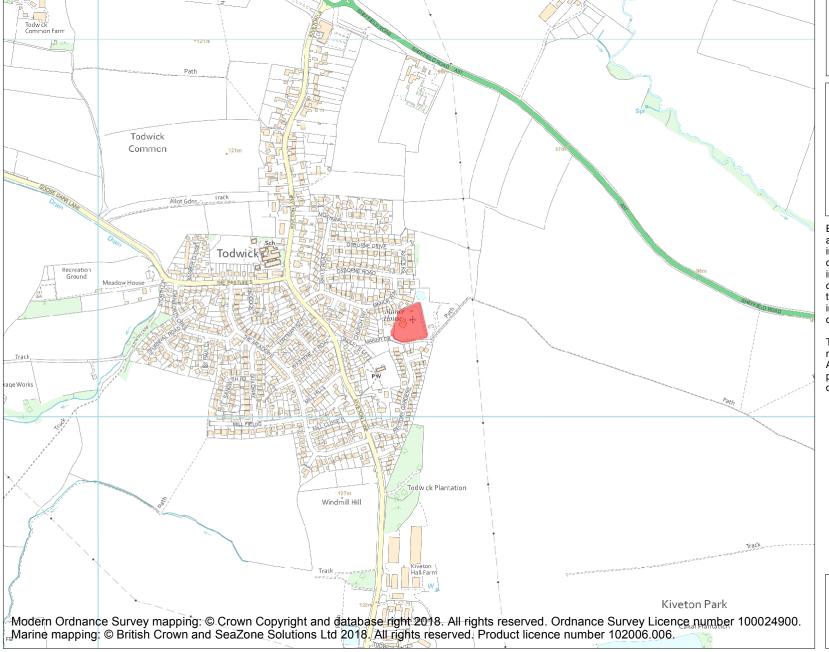

This is an A4 sized map and should be printed full size at A4 with no page scaling set.

Name: Manor House moated site

Heritage Category:

Scheduling

List Entry No :

1012202

County:

District: Rotherham

Parish: Todwick

Each official record of a scheduled monument contains a map. New entries on the schedule from 1988 onwards include a digitally created map which forms part of the official record. For entries created in the years up to and including 1987 a hand-drawn map forms part of the official record. The map here has been translated from the official map and that process may have introduced inaccuracies. Copies of maps that form part of the official record can be obtained from Historic England.

This map was delivered electronically and when printed may not be to scale and may be subject to distortions. All maps and grid references are for identification purposes only and must be read in conjunction with other information in the record.

**List Entry NGR:** SK 49822 84247

**Map Scale:** 1:10000

Print Date: 19 April 2024