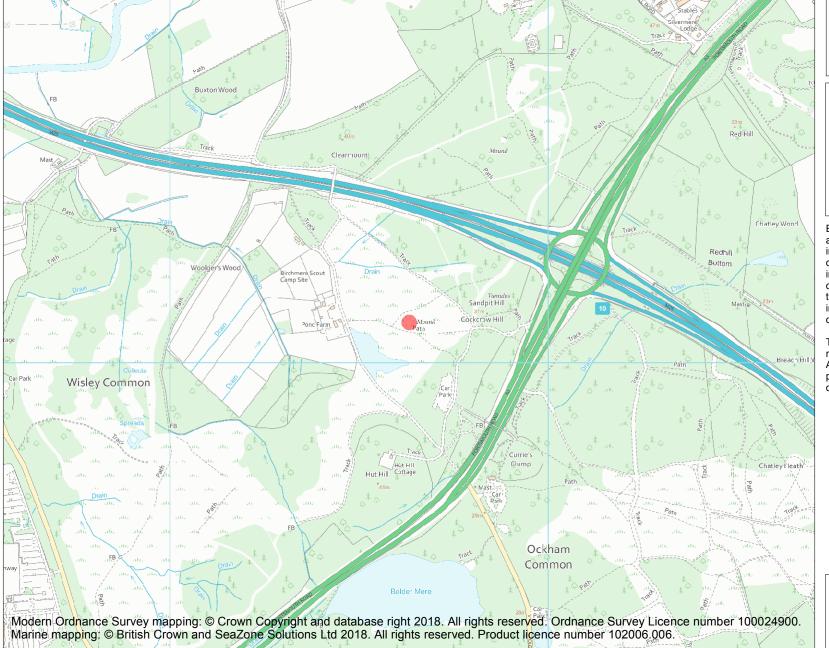

This is an A4 sized map and should be printed full size at A4 with no page scaling set.

Name: Bowl barrow west of Cockcrow Hill

Heritage Category:

Scheduling

**List Entry No:** 

1012205

County: Surrey

District: Guildford

Parish: Wisley

Each official record of a scheduled monument contains a map. New entries on the schedule from 1988 onwards include a digitally created map which forms part of the official record. For entries created in the years up to and including 1987 a hand-drawn map forms part of the official record. The map here has been translated from the official map and that process may have introduced inaccuracies. Copies of maps that form part of the official record can be obtained from Historic England.

This map was delivered electronically and when printed may not be to scale and may be subject to distortions. All maps and grid references are for identification purposes only and must be read in conjunction with other information in the record.

**List Entry NGR:** TQ 07632 59108

**Map Scale:** 1:10000

Print Date: 20 April 2024