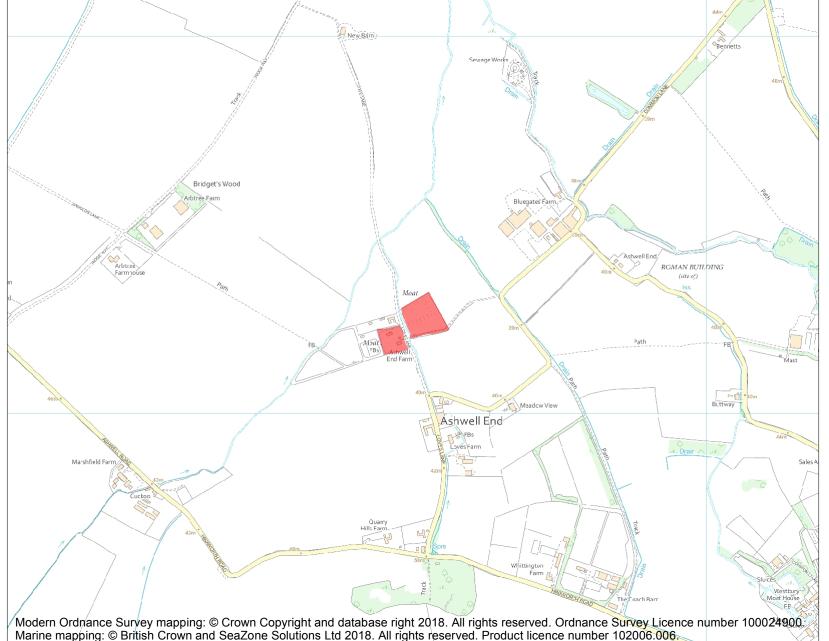

This is an A4 sized map and should be printed full size at A4 with no page scaling set.

Name: Moated enclosures east and west of Love Lane, Ashwell

Heritage Category:

Scheduling

**List Entry No:** 

1012208

**List Entry NGR:** TL 25169 40195

**Map Scale:** 1:10000

Print Date: 7 May 2024