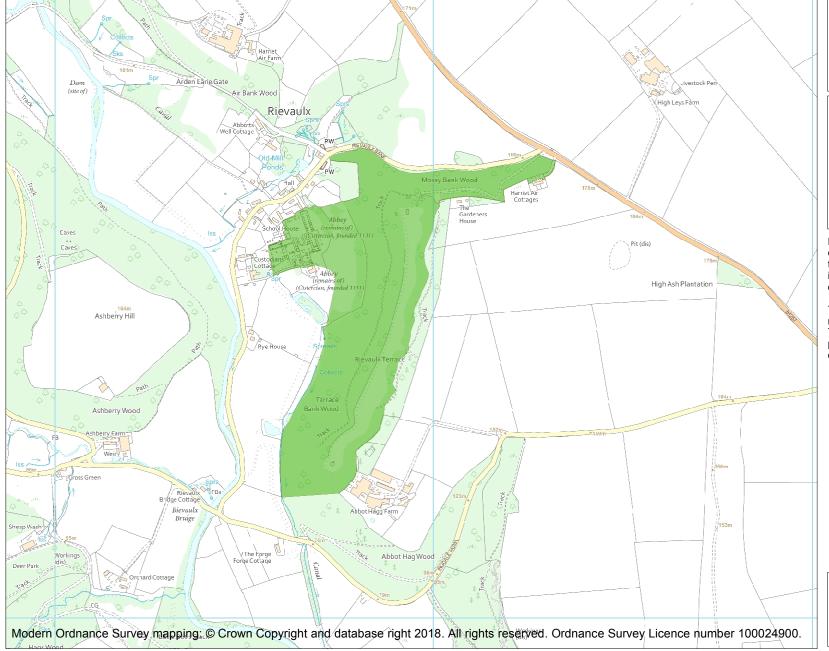

This is an A4 sized map and should be printed full size at A4 with no page scaling set.

Name: RIEVAULX TERRACE

Heritage Category:

Park and Garden

List Entry No: 1001072

Grade:

County: North Yorkshire

District: Ryedale

Parish: Rievaulx

Each official record of a registered garden or other land contains a map. The map here has been translated from the official map and that process may have introduced inaccuracies. Copies of maps that form part of the official record can be obtained from Historic England.

This map was delivered electronically and when printed may not be to scale and may be subject to distortions. The map and grid references are for identification purposes only and must be read in conjunction with other information in the record.

List Entry NGR: SE5778584763

**Map Scale:** 1:10000

Print Date: 27 April 2024

HistoricEngland.org.uk