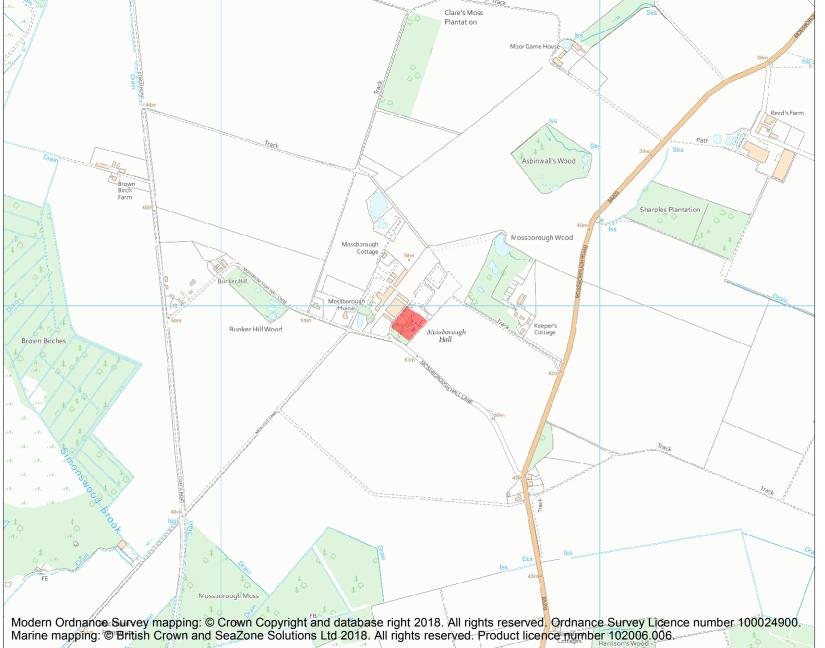

This is an A4 sized map and should be printed full size at A4 with no page scaling set.

Name: Mossborough Hall moated site

Heritage Category:

Scheduling

List Entry No:

1012322

County:

District: St. Helens

Parish: Rainford

Each official record of a scheduled monument contains a map. New entries on the schedule from 1988 onwards include a digitally created map which forms part of the official record. For entries created in the years up to and including 1987 a hand-drawn map forms part of the official record. The map here has been translated from the official map and that process may have introduced inaccuracies. Copies of maps that form part of the official record can be obtained from Historic England.

This map was delivered electronically and when printed may not be to scale and may be subject to distortions. All maps and grid references are for identification purposes only and must be read in conjunction with other information in the record.

**List Entry NGR:** SJ 46497 98952

**Map Scale:** 1:10000

Print Date: 3 May 2024