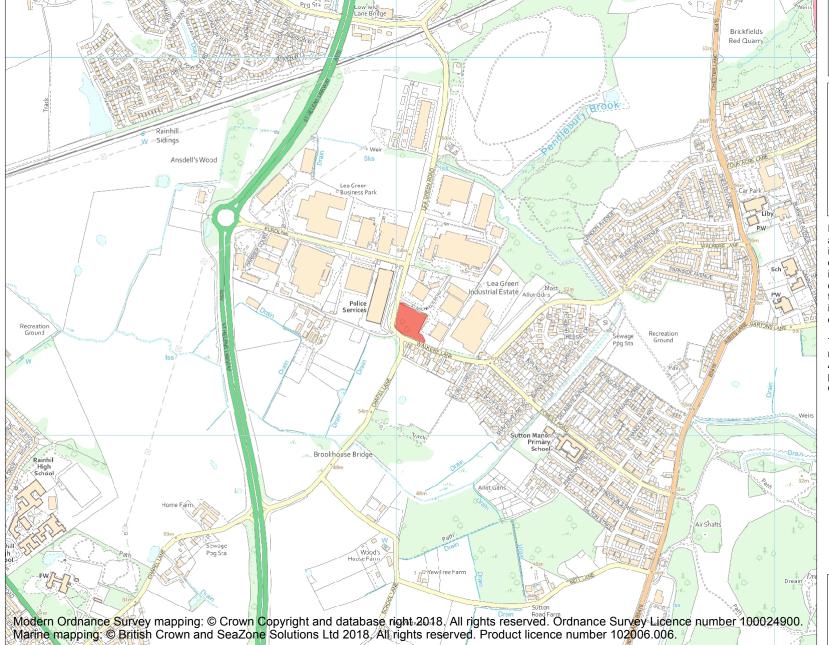

This is an A4 sized map and should be printed full size at A4 with no page scaling set.

Name: Micklehead Green moated site

**Heritage Category:** 

Scheduling

1012329

List Entry No:

County:

District: St. Helens

Parish: Non Civil Parish

Each official record of a scheduled monument contains a map. New entries on the schedule from 1988 onwards include a digitally created map which forms part of the official record. For entries created in the years up to and including 1987 a hand-drawn map forms part of the official record. The map here has been translated from the official map and that process may have introduced inaccuracies. Copies of maps that form part of the official record can be obtained from Historic England.

This map was delivered electronically and when printed may not be to scale and may be subject to distortions. All maps and grid references are for identification purposes only and must be read in conjunction with other information in the record.

**List Entry NGR:** SJ 51039 91299

**Map Scale:** 1:10000

Print Date: 27 April 2024