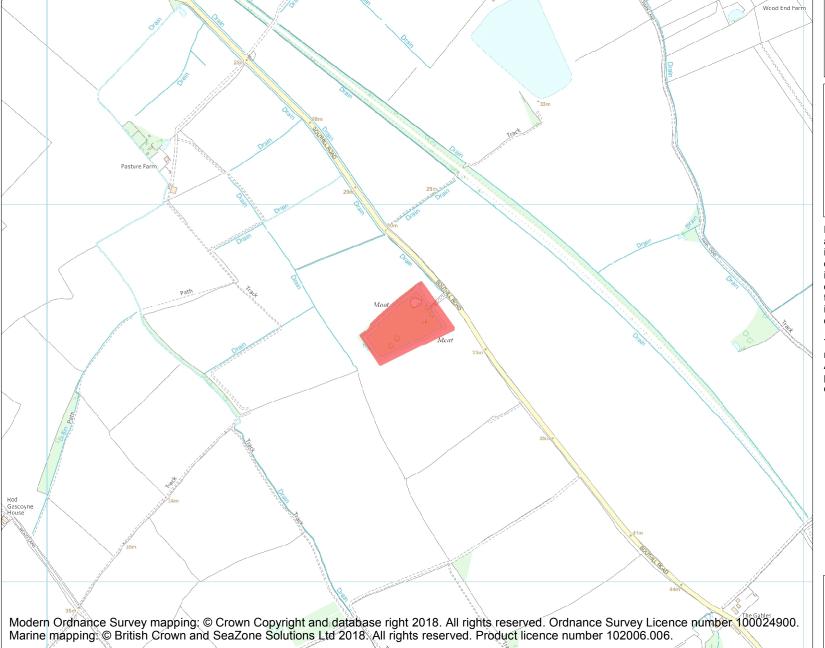

This is an A4 sized map and should be printed full size at A4 with no page scaling set.

Name: Manor Farm moated site

Heritage Category:

Scheduling

List Entry No :

1012360

County:

District: Bedford

Parish: Cardington

Each official record of a scheduled monument contains a map. New entries on the schedule from 1988 onwards include a digitally created map which forms part of the official record. For entries created in the years up to and including 1987 a hand-drawn map forms part of the official record. The map here has been translated from the official map and that process may have introduced inaccuracies. Copies of maps that form part of the official record can be obtained from Historic England.

This map was delivered electronically and when printed may not be to scale and may be subject to distortions. All maps and grid references are for identification purposes only and must be read in conjunction with other information in the record.

**List Entry NGR:** TL 09952 45690

**Map Scale:** 1:10000

Print Date: 2 May 2024