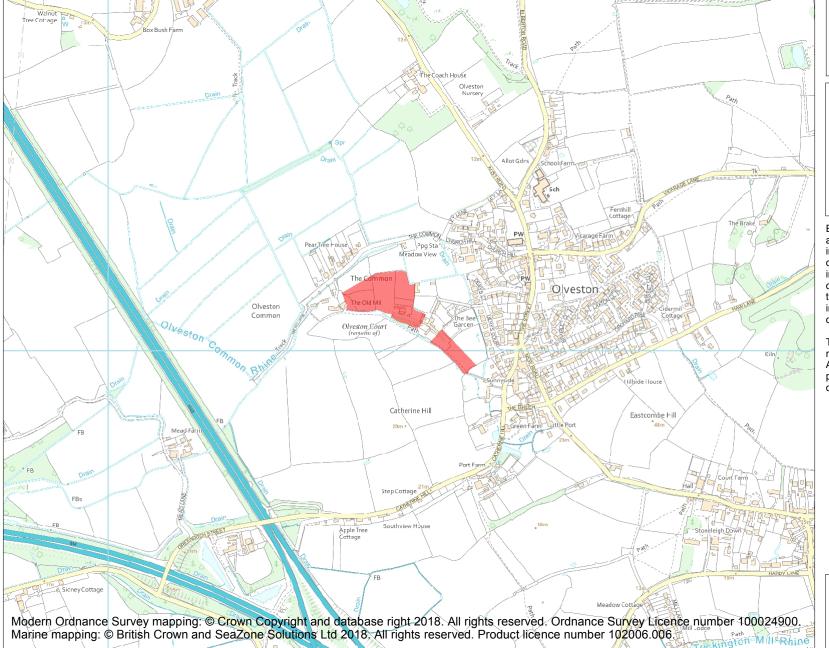

This is an A4 sized map and should be printed full size at A4 with no page scaling set.

Name: Olveston Court moat complex and earthworks

Heritage Category:

Scheduling

List Entry No:

1012362

County:

District: South Gloucestershire

Parish: Olveston

Each official record of a scheduled monument contains a map. New entries on the schedule from 1988 onwards include a digitally created map which forms part of the official record. For entries created in the years up to and including 1987 a hand-drawn map forms part of the official record. The map here has been translated from the official map and that process may have introduced inaccuracies. Copies of maps that form part of the official record can be obtained from Historic England.

This map was delivered electronically and when printed may not be to scale and may be subject to distortions. All maps and grid references are for identification purposes only and must be read in conjunction with other information in the record.

**List Entry NGR:** ST 59728 87155

**Map Scale:** 1:10000

Print Date: 5 May 2024