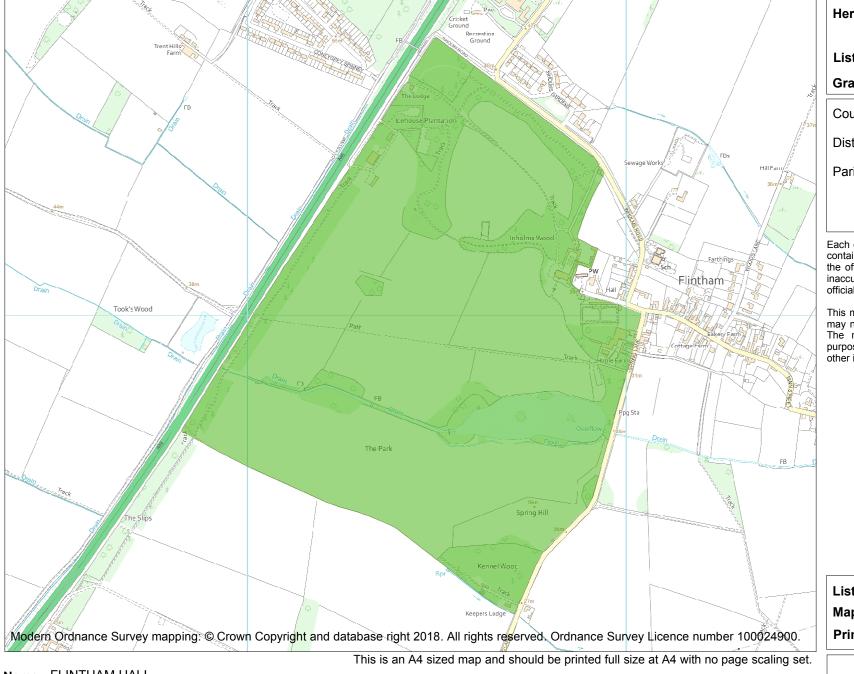

| itage Category: |                 |                 |  |
|-----------------|-----------------|-----------------|--|
|                 |                 | Park and Garden |  |
| t Entry No :    |                 | 1001080         |  |
| de:             |                 | II              |  |
| inty:           | Nottinghamshire |                 |  |
| rict:           | Rushcliffe      |                 |  |
| ish:            | Flintham        |                 |  |
|                 |                 |                 |  |
|                 |                 |                 |  |

Each official record of a registered garden or other land contains a map. The map here has been translated from the official map and that process may have introduced inaccuracies. Copies of maps that form part of the official record can be obtained from Historic England.

This map was delivered electronically and when printed may not be to scale and may be subject to distortions. The map and grid references are for identification purposes only and must be read in conjunction with other information in the record.

| List Entry NGR: | SK 73429 46023 |
|-----------------|----------------|
| Map Scale:      | 1:10000        |
| Print Date:     | 30 April 2024  |

HistoricEngland.org.uk

Name: FLINTHAM HALL