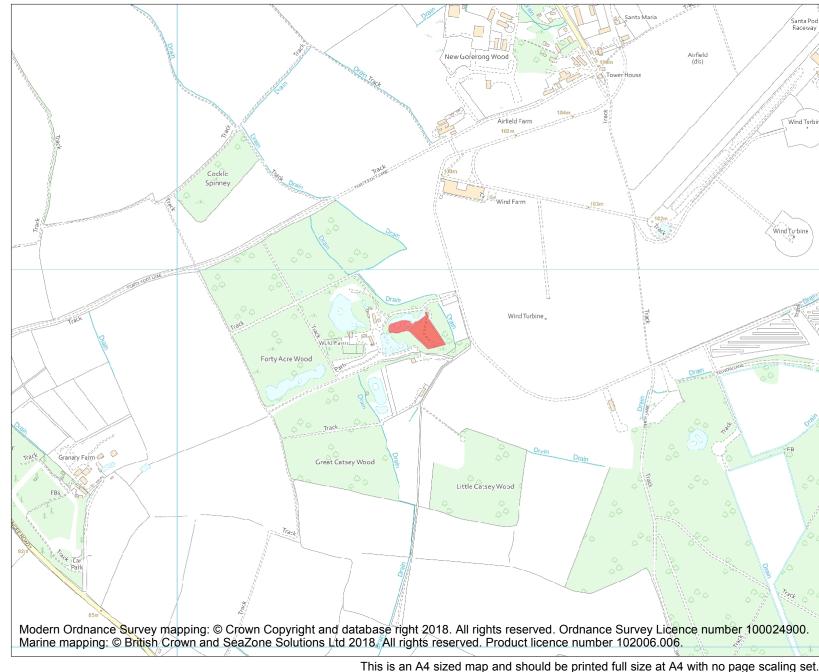

Each official record of a scheduled monument contains a map. New entries on the schedule from 1988 onwards include a digitally created map which forms part of the official record. For entries created in the years up to and including 1987 a hand-drawn map forms part of the official record. The map here has been translated from the official map and that process may have introduced inaccuracies. Copies of maps that form part of the official record can be obtained from Historic England.

This map was delivered electronically and when printed may not be to scale and may be subject to distortions. All maps and grid references are for identification purposes only and must be read in conjunction with other information in the record.

| 4  | List Entry NGR: | SP 94634 59840 |
|----|-----------------|----------------|
| 10 | Map Scale:      | 1:10000        |
|    | Print Date:     | 29 April 2024  |

Name: Wold Farm moated enclosure, Odell