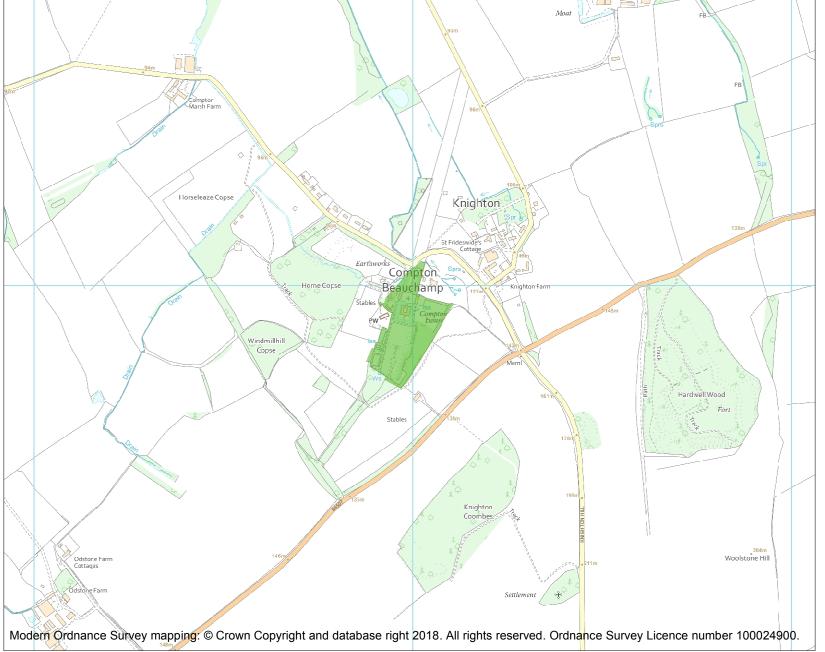

This is an A4 sized map and should be printed full size at A4 with no page scaling set.

Name: COMPTON BEAUCHAMP

Heritage Category:

Park and Garden

1001091

List Entry No :

Grade:

County: Oxfordshire

District: Vale of White Horse

Parish: Compton Beauchamp

Each official record of a registered garden or other land contains a map. The map here has been translated from the official map and that process may have introduced inaccuracies. Copies of maps that form part of the official record can be obtained from Historic England.

This map was delivered electronically and when printed may not be to scale and may be subject to distortions. The map and grid references are for identification purposes only and must be read in conjunction with other information in the record.

**List Entry NGR:** SU 27992 86900

**Map Scale:** 1:10000

Print Date: 29 April 2024

HistoricEngland.org.uk