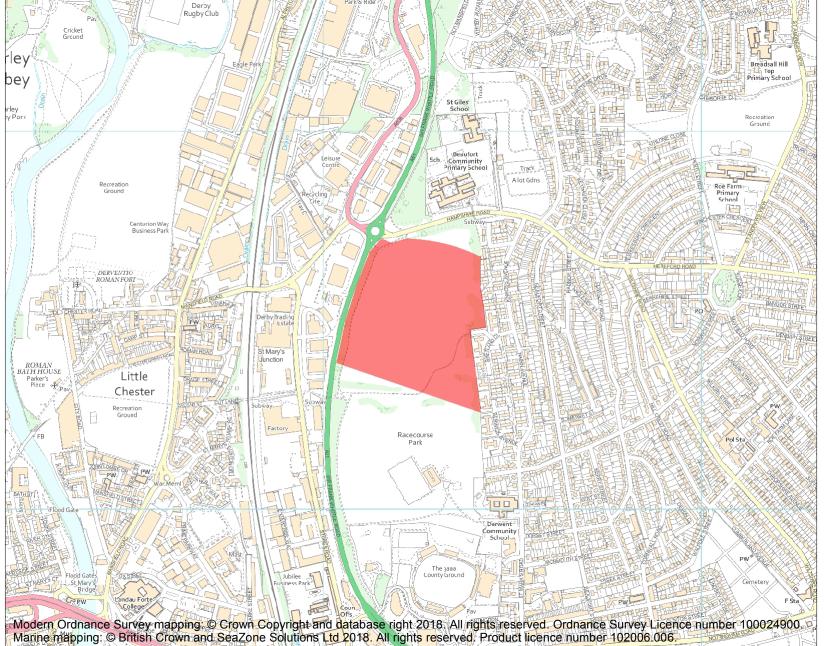

This is an A4 sized map and should be printed full size at A4 with no page scaling set.

Name: Derby Racecourse Roman vicus and cemetery

Heritage Category:

Scheduling

**List Entry No:** 

1012582

County:

District: City of Derby

**List Entry NGR:** SK 36233 37518

**Map Scale:** 1:10000

Print Date: 21 May 2024