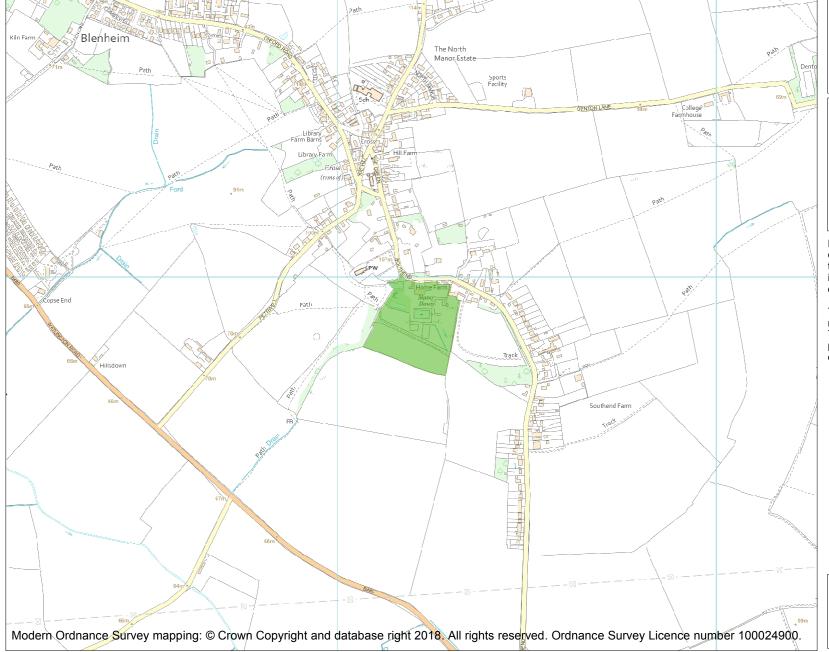

This is an A4 sized map and should be printed full size at A4 with no page scaling set.

Name: GARSINGTON MANOR

**Heritage Category:** 

Park and Garden

1001095

||\*

List Entry No :

Grade:

County: Oxfordshire

District: South Oxfordshire

Parish: Garsington

Each official record of a registered garden or other land contains a map. The map here has been translated from the official map and that process may have introduced inaccuracies. Copies of maps that form part of the official record can be obtained from Historic England.

This map was delivered electronically and when printed may not be to scale and may be subject to distortions. The map and grid references are for identification purposes only and must be read in conjunction with other information in the record.

**List Entry NGR:** SP 58196 01876

**Map Scale:** 1:10000

Print Date: 20 April 2024

HistoricEngland.org.uk